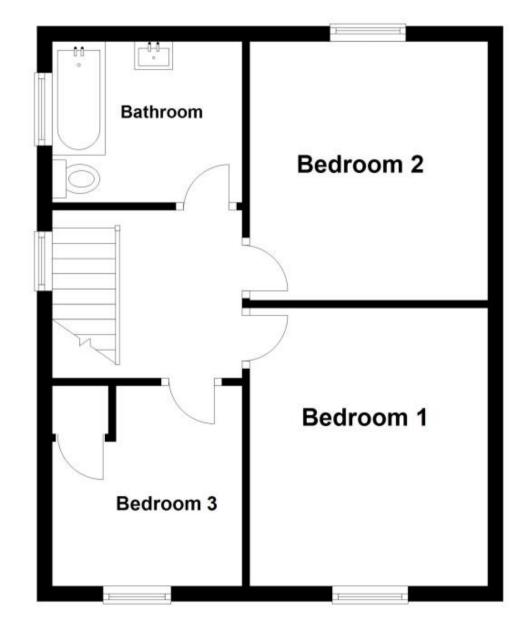

- Large Garden
- Modern Bathroom & Kitchen



Deposit required is £1,788.46 Maidstone District - Council Tax Band Tax Band C

Renting a property is a big commitment and we recommend that you visit the local authority website and these websites which offer helpful information and advice about letting

www.gov.uk/government/publications/how-to-rent

www.gov.uk/private-renting

www.wardsofkent.co.uk/renting/tenancy-fees-individuals/

www.gov.uk/green-deal-energy-saving-measures

### Accommodation

**Entrance Hallway** 

Lounge 3.99x3.81

Dining Room 3.08x2.67

Kitchen 3.08x2.97

Stairs & Landing

**Bedroom 1** 3.41x3.10

Bedroom 2 3.48x3.41

Bedroom 3 2.52x2.49

**Bathroom** 2.25x2.16

Garden

## Call Maidstone 01622 675064 ■ wardsofkent.co.uk







# **Ground Floor**



# **First Floor**