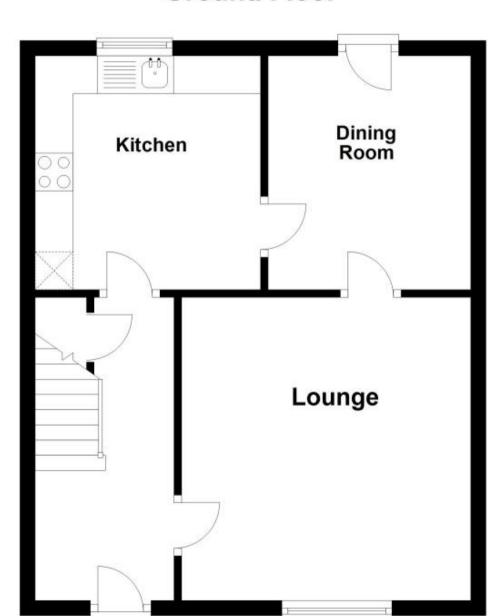

### Accommodation

**Entrance Hallway** 

Lounge 3.99x3.81

Dining Room 3.08x2.67

Kitchen 3.08x2.97

Stairs & Landing

**Bedroom 1** 3.41x3.10

Bedroom 2 3.48x3.41

# **Ground Floor**