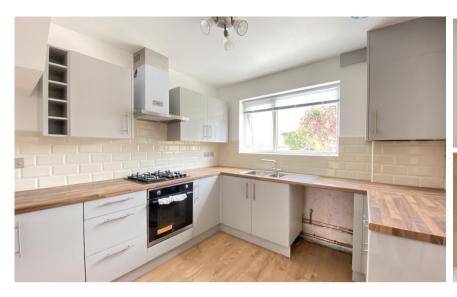

### Accommodation

**Entrance Hallway** 

Lounge 3.99x3.81

Dining Room 3.08x2.67

Kitchen 3.08x2.97

Stairs & Landing

**Bedroom 1** 3.41x3.10

Bedroom 2 3.48x3.41