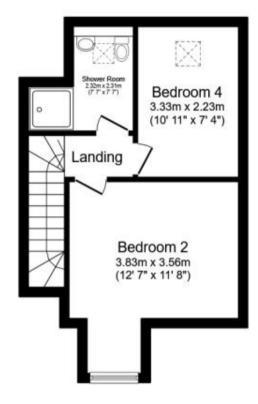

Bathroom 1

Stairs & 2nd Landing

Bedroom 2 3.83x3.56 Bedroom 4 3.33x2.23 Bathroom 2 Car Port & Two Spaces Rear Garden

Renting a property is a big commitment and we recommend that you visit the local authority website and these websites which offer helpful information and advice about letting

## Call Maidstone 01622 675064 ■ wardsofkent.co.uk

POTENTIAL:

A(94)

CURRENT

B(85)

Ground Floor Floor area 43.1 m<sup>2</sup> (464 sq.ft.)

First Floor Floor area 40.9 m² (440 sq.ft.)

Second Floor Floor area 29.5 m² (318 sq.ft.)