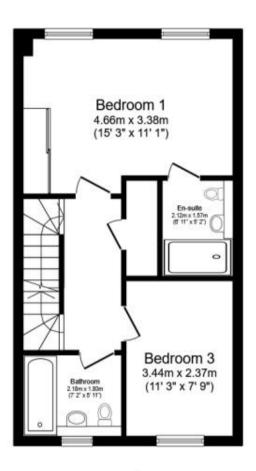

## Accommodation

Entrance Hallway Living/Dining Room 6.44x4.65

Kitchen 3.16x2.50

Claokroom

Stairs & 1st Landing

**Bedroom 1** 4.66x3.38

En Suite Bathroom

Bedroom 3 3.44x2.37

Bathroom 1

Stairs & 2nd Landing

Bedroom 2 3.83x3.56 Bedroom 4 3.33x2.23 Bathroom 2 Car Port & Two Spaces Rear Garden

Renting a property is a big commitment and we recommend that you visit the local authority website and these websites which offer helpful information and advice about letting

## Call Maidstone 01622 675064 ■ wardsofkent.co.uk

POTENTIAL:

A(94)

CURRENT

B(85)

Ground Floor Floor area 43.1 m<sup>2</sup> (464 sq.ft.)

First Floor Floor area 40.9 m² (440 sq.ft.)

Second Floor Floor area 29.5 m² (318 sq.ft.)