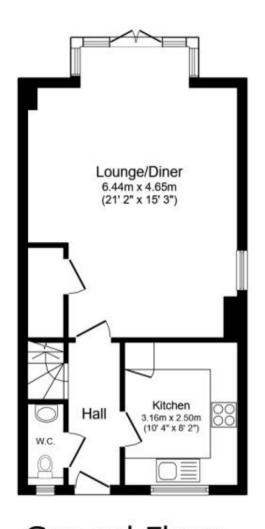

## Accommodation

Entrance Hallway Living/Dining Room 6.44x4.65

Kitchen 3.16x2.50

Claokroom

Stairs & 1st Landing

**Bedroom 1** 4.66x3.38

En Suite Bathroom

Bedroom 3 3.44x2.37

## Call Maidstone 01622 675064 ■ wardsofkent.co.uk

POTENTIAL:

A(94)

CURRENT

B(85)

Ground Floor Floor area 43.1 m<sup>2</sup> (464 sq.ft.)

First Floor Floor area 40.9 m² (440 sq.ft.)

Second Floor Floor area 29.5 m² (318 sq.ft.)