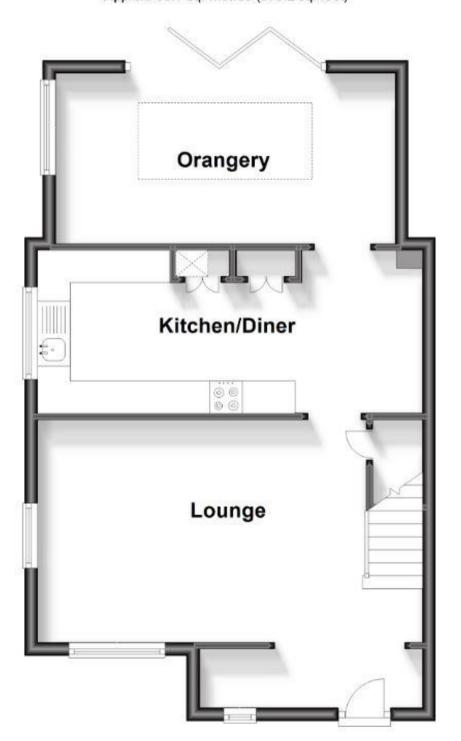

## **Accommodation**

Lounge 5.08x3.61 Kitchen 5.95x3.61

Conservatory 5.24x2.54 Bedroom One 3.74x2.62

Bedroom Two 3.36x3.33

Bedroom Three 2.64x2.39

**Bathroom** 2.21x1.65

Call Dartford 01322 311291 ■ wardsofkent.co.uk

## **Ground Floor**

Approx. 53.7 sq. metres (578.2 sq. feet)