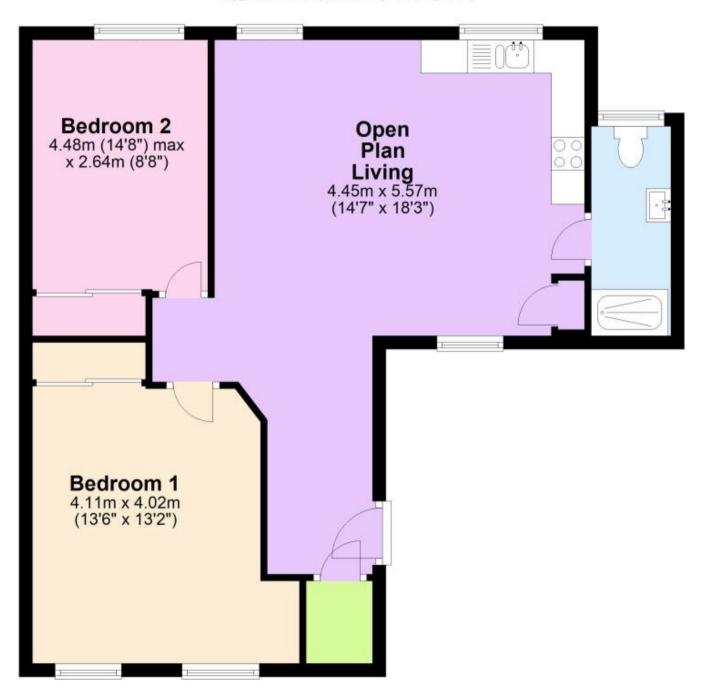

## Accommodation

Hall

Living Kitchen Area 5.57 x 4.45

**Bedroom Two** 3.79 x 2.64

Shower Room

Deposit required is £1,269.23 Chichester District - Council Tax Band Tax Band C

Renting a property is a big commitment and we recommend that you visit the local authority website and these websites which offer helpful information and advice about letting

## Call Chichester 01243 774772 ■ cubittandwest.co.uk

First Floor

Approx. 66.4 sq. metres (714.2 sq. feet)

Total area: approx. 66.4 sq. metres (714.2 sq. feet)