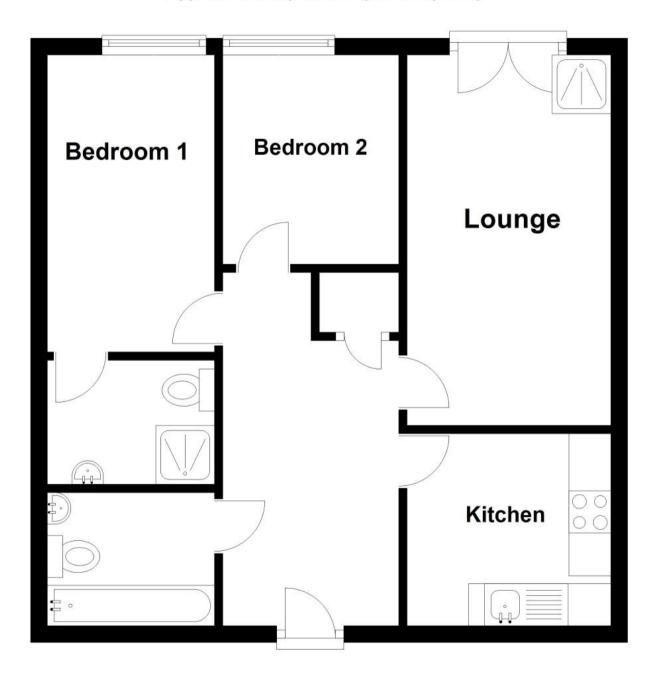

## Accommodation

**Entrance Hall** 

Lounge

Kitchen

Bedroom 1

En-suite

Bedroom 2

**Bathroom** 

## **Third Floor**

Approx. 47.2 sq. metres (507.6 sq. feet)

Total area: approx. 47.2 sq. metres (507.6 sq. feet)