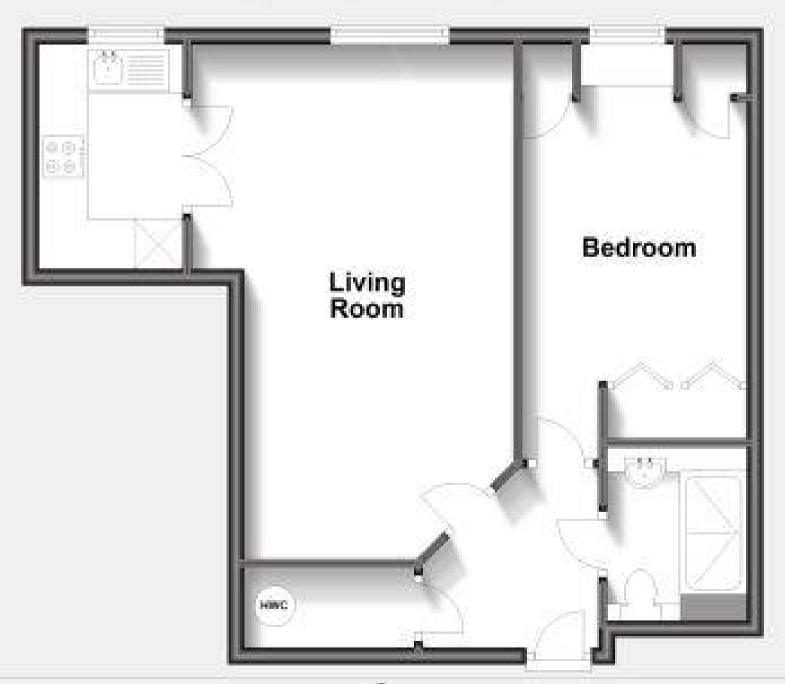

Price £1,000 PCM

Fees Apply



Cranley Gardens Wallington SM6









## **Main Features**

- **Retirement Property**
- OVER 60's
- **Central Wallington Location**
- **NO PETS**
- **Management On-Site**
- **Laundry Room**



Deposit required is £1,153.85 Sutton London - Council Tax Band Tax Band C

Renting a property is a big commitment and we recommend that you visit the local authority website and these websites which offer helpful information and advice about letting

www.gov.uk/government/publications/how-to-rent www.gov.uk/private-renting www.cubittandwest.co.uk/renting/tenancy-fees-individuals/ www.gov.uk/green-deal-energy-saving-measures

## Accommodation





## Third Floor

Approx. 51.6 sq. metres (555.2 sq. feet)