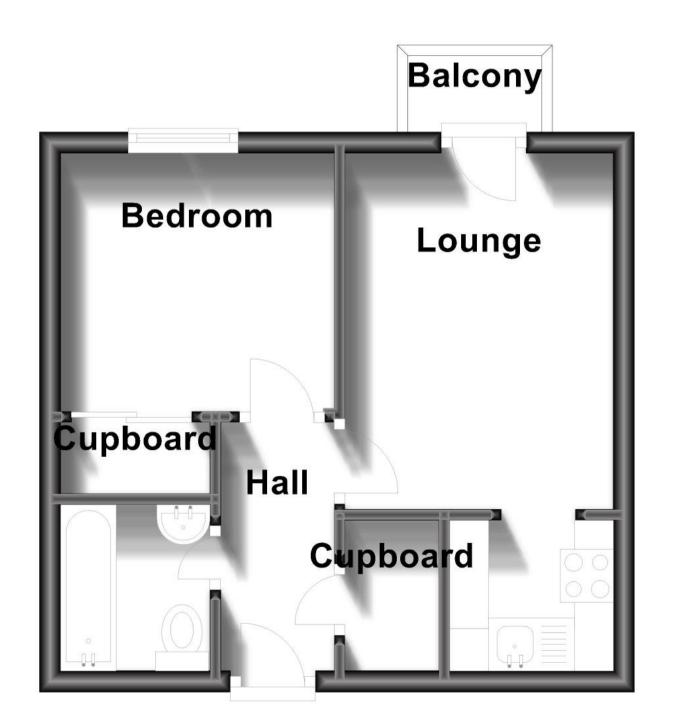

## **Main Features**

- LOUNGE
- BEDROOM
- BATHROOM
- BALCONY
- ALLOCATED PARKING UNDERGROUND

## Accommodation

Lounge

Kitchen

**Bedroom** 

Bathroom

Deposit required is £1,211.54
Dartford District - Council Tax Band Tax Band C

Renting a property is a big commitment and we recommend that you visit the local authority website and these websites which offer helpful information and advice about letting

## **Ground Floor**