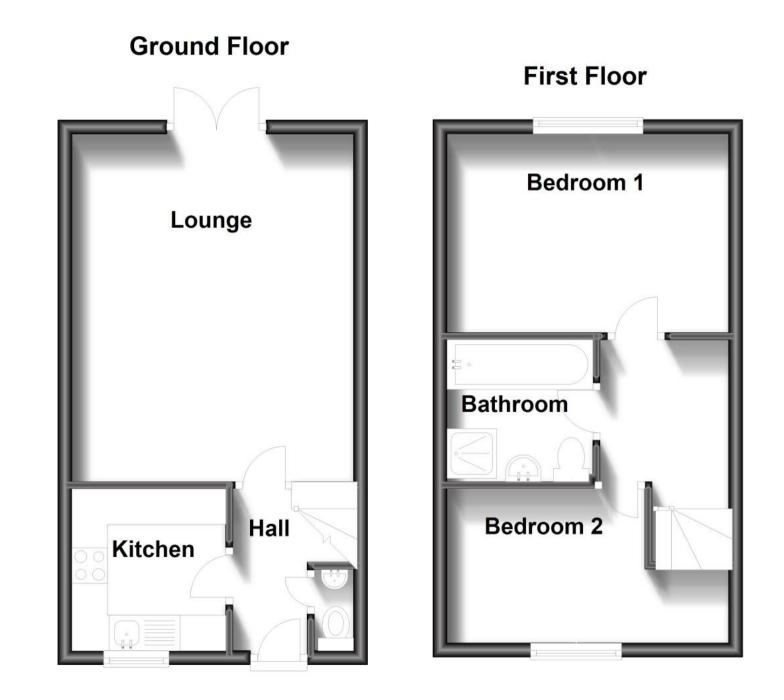

#### **Main Features**

- LOUNGE
- KITCHEN
- WC
- TWO BEDROOMS
- GARDEN
- DRIVEWAY

Deposit required is £1,903.85 Gravesham District - Council Tax Band Tax Band C

Renting a property is a big commitment and we recommend that you visit the local authority website and these websites which offer helpful information and advice about letting

## Accommodation

Lounge Kitchen WC Bedroom One Bedroom Two Bathroom