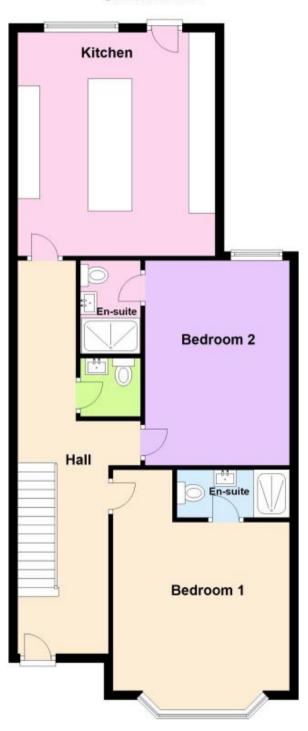

40 PCM

Fees Apply

Farlington Road Portsmouth PO2









## **Main Features**

- STUNNING PROPERTY
- VIEWING AN ABSOLUTE MUST
- ROOM LETS, BILLS INCLUDED
- Available Late May
- Transport Links Close By
- Rear Communal Garden



Deposit required is £853.85 City of Portsmouth - Council Tax Band Tax Band B

Renting a property is a big commitment and we recommend that you visit the local authority website and these websites which offer helpful information and advice about letting

www.gov.uk/government/publications/how-to-rent www.gov.uk/private-renting www.cubittandwest.co.uk/renting/tenancy-fees-individuals/ www.gov.uk/green-deal-energy-saving-measures

## Accommodation

Room One 12'8-10'9 En-Suite 8'0-4'0

## Call Portsmouth 023 92653157 ■ cubittandwest.co.uk







## **Ground Floor**