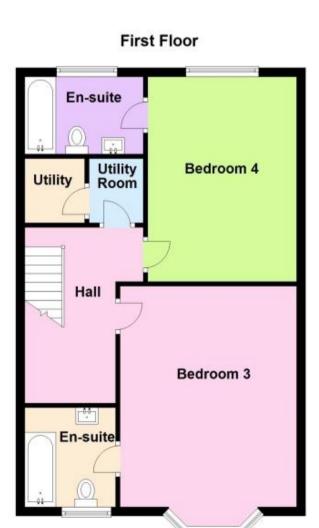

PCM

Fees Apply

Farlington Road Portsmouth PO2









## **Main Features**

- STUNNING PROPERTY
- VIEWING AN ABSOLUTE MUST
- ROOM LETS, BILLS INCLUDED
- Available Late May
- Transport Links Close By
- Rear Communal Garden



Deposit required is £853.85 City of Portsmouth - Council Tax Band Tax Band B

Renting a property is a big commitment and we recommend that you visit the local authority website and these websites which offer helpful information and advice about letting

www.gov.uk/government/publications/how-to-rent www.gov.uk/private-renting www.cubittandwest.co.uk/renting/tenancy-fees-individuals/ www.gov.uk/green-deal-energy-saving-measures

## Accommodation

Room One 12'8-10'9 En-Suite 8'0-4'0

## Call Portsmouth 023 92653157 ■ cubittandwest.co.uk







## **Ground Floor**