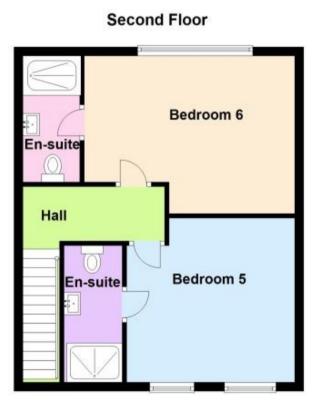

CM

Fees Apply

Farlington Road Portsmouth PO2









## **Main Features**

- STUNNING PROPERTY
- VIEWING AN ABSOLUTE MUST
- ROOM LETS, BILLS INCLUDED
- Available Late May
- Transport Links Close By
- Rear Communal Garden



Deposit required is £853.85 City of Portsmouth - Council Tax Band Tax Band B

Renting a property is a big commitment and we recommend that you visit the local authority website and these websites which offer helpful information and advice about letting

www.gov.uk/government/publications/how-to-rent www.gov.uk/private-renting www.cubittandwest.co.uk/renting/tenancy-fees-individuals/ www.gov.uk/green-deal-energy-saving-measures

## Accommodation

Room One 12'8-10'9 En-Suite 8'0-4'0

## Call Portsmouth 023 92653157 ■ cubittandwest.co.uk







## **Ground Floor**