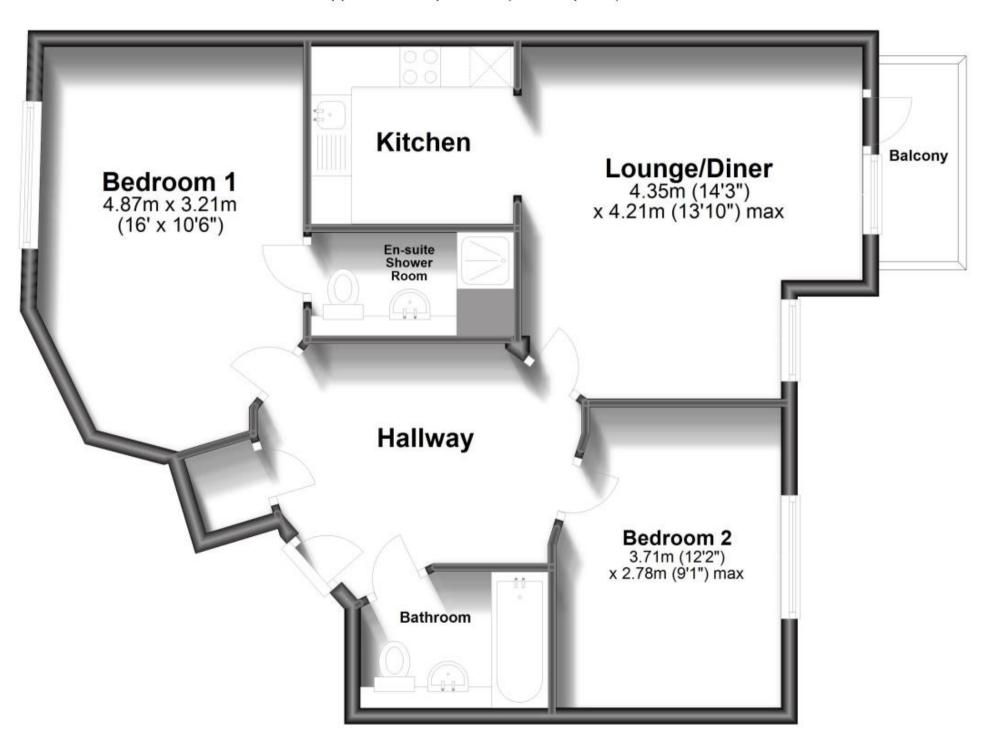

## Accommodation

Hallway

Lounge/Dining Area

Kitchen

Bedroom 1

**En-Suite Shower Room** 

Bedroom 2

Family Bathroom

## **Third Floor**

Approx. 66.5 sq. metres (715.9 sq. feet)