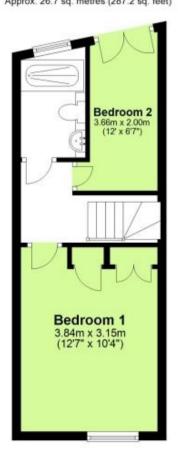

## Accommodation

**Lounge** 4.37 x 3.15

**Dining Area** 3.74 x 3.02

Kitchen/ Breakfast Room 6.94 x 2.92

Bedroom 1 3.84 x 3.25 Bedroom 2 3.66 x 1.68

**Shower Room** 

Call Chichester 01243 774772 ■ cubittandwest.co.uk

## Ground Floor Approx. 46.4 sq. metres (499.9 sq. feet)

First Floor Approx. 26.7 sq. metres (287.2 sq. feet)