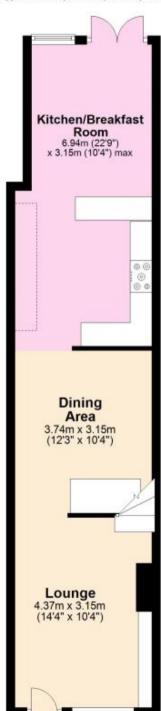

## Accommodation

**Lounge** 4.37 x 3.15

**Dining Area** 3.74 x 3.02

Kitchen/ Breakfast Room 6.94 x 2.92

Bedroom 1 3.84 x 3.25 Bedroom 2 3.66 x 1.68

**Shower Room** 

Call Chichester 01243 774772 ■ cubittandwest.co.uk

## Ground Floor Approx. 46.4 sq. metres (499.9 sq. feet)

First Floor Approx. 26.7 sq. metres (287.2 sq. feet)