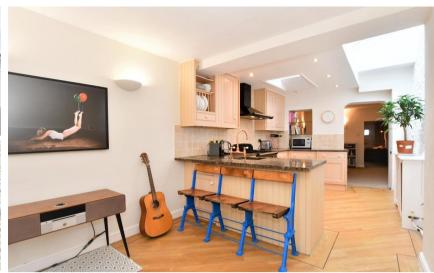

## **Main Features**

- Gorgeous cottage
- **Central Arundel**
- Stunning interior
- **Extensive living space**
- Direct river view
- Superb walled garden

Deposit required is £1,961.54 Arun District - Council Tax Band Tax Band D

## Accommodation

**Lounge** 4.37 x 3.15

**Dining Area** 3.74 x 3.02

Kitchen/ Breakfast Room 6.94 x 2.92

Bedroom 1 3.84 x 3.25 Bedroom 2 3.66 x 1.68

**Shower Room** 

Call Chichester 01243 774772 ■ cubittandwest.co.uk