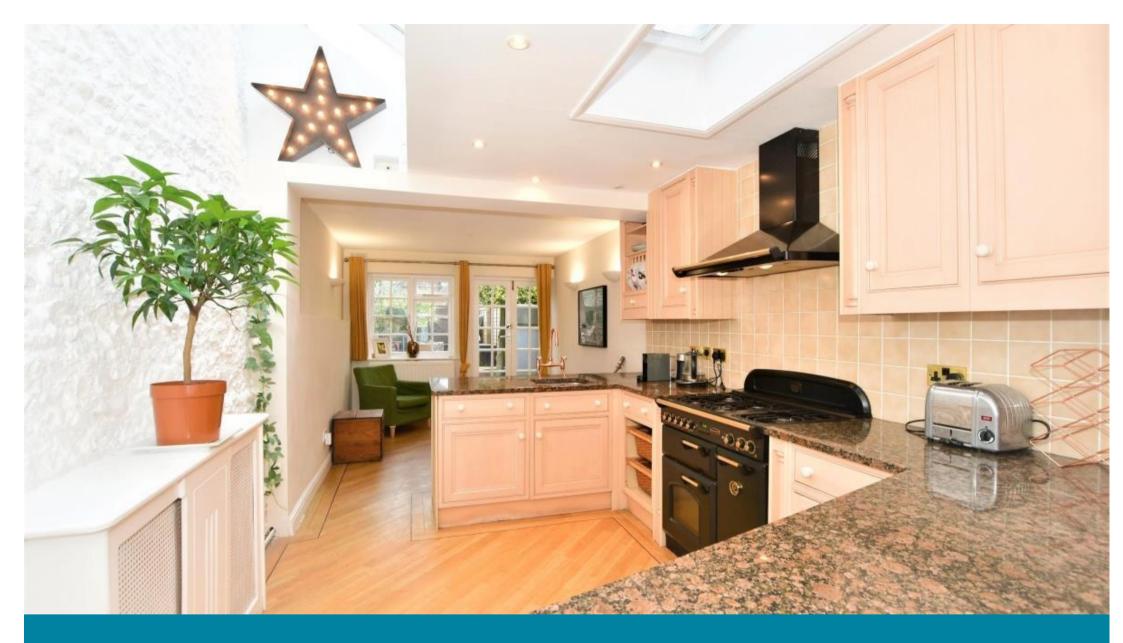

## **Main Features**

- Gorgeous cottage
- **Central Arundel**
- Stunning interior
- **Extensive living space**
- Direct river view
- Superb walled garden

Deposit required is £1,961.54 Arun District - Council Tax Band Tax Band D

## Accommodation

**Lounge** 4.37 x 3.15

**Dining Area** 3.74 x 3.02

Kitchen/ Breakfast Room 6.94 x 2.92

Bedroom 1 3.84 x 3.25 Bedroom 2 3.66 x 1.68

**Shower Room** 

Call Chichester 01243 774772 ■ cubittandwest.co.uk