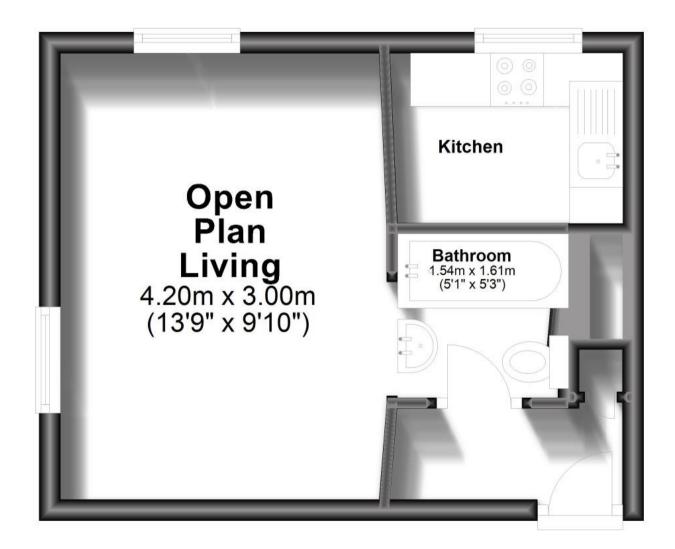

## **Main Features**

- NO DEPOSIT OPTION
- Allocated Parking Available
- Ground Floor Studio
- Close To Transport Links
- Communal Garden
- Suit Single Professional

Deposit required is £1,153.85 Sutton London - Council Tax Band Tax Band B

## **Ground Floor**