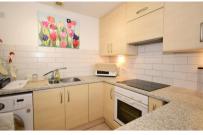

## Accommodation

Lounge / Diner 14'4 x 13'8

Study  $7'7 \times 7'01$ 

**Kitchen** 7'6 x 7'6

**Bedroom 1** 13'8 x 12'0

**En Suite** 6'7 x 5'3

**Bedroom 2** 15'1 x 7'6

Bathroom 6'7 x 5'7