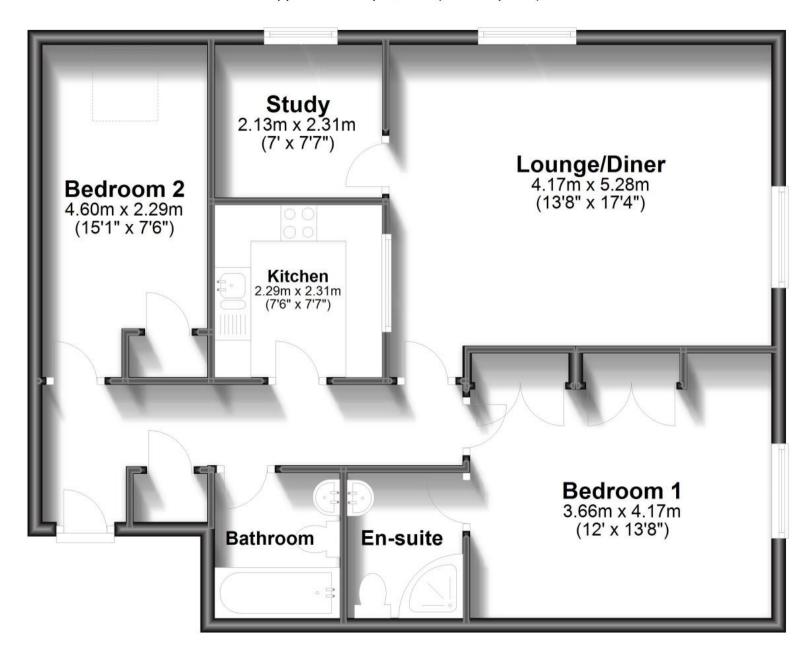

## Accommodation

Lounge / Diner 14'4 x 13'8

Study  $7'7 \times 7'01$ 

**Kitchen** 7'6 x 7'6

**Bedroom 1** 13'8 x 12'0

**En Suite** 6'7 x 5'3

**Bedroom 2** 15'1 x 7'6

Bathroom 6'7 x 5'7

# **Second Floor**

Approx. 76.5 sq. metres (822.9 sq. feet)

Total area: approx. 76.5 sq. metres (822.9 sq. feet)