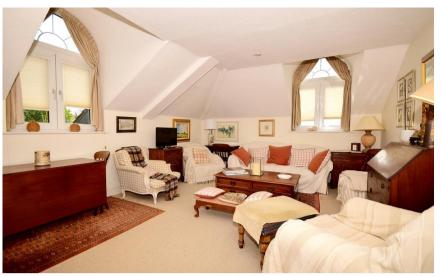

## Accommodation

Lounge / Diner 14'4 x 13'8

Study  $7'7 \times 7'01$ 

**Kitchen** 7'6 x 7'6

**Bedroom 1** 13'8 x 12'0

**En Suite** 6'7 x 5'3

**Bedroom 2** 15'1 x 7'6

Bathroom 6'7 x 5'7