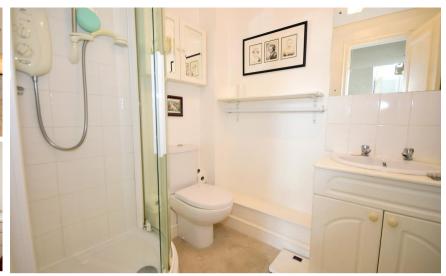

## Accommodation

Lounge / Diner 14'4 x 13'8

Study  $7'7 \times 7'01$ 

**Kitchen** 7'6 x 7'6

**Bedroom 1** 13'8 x 12'0

**En Suite** 6'7 x 5'3

**Bedroom 2** 15'1 x 7'6

Bathroom 6'7 x 5'7