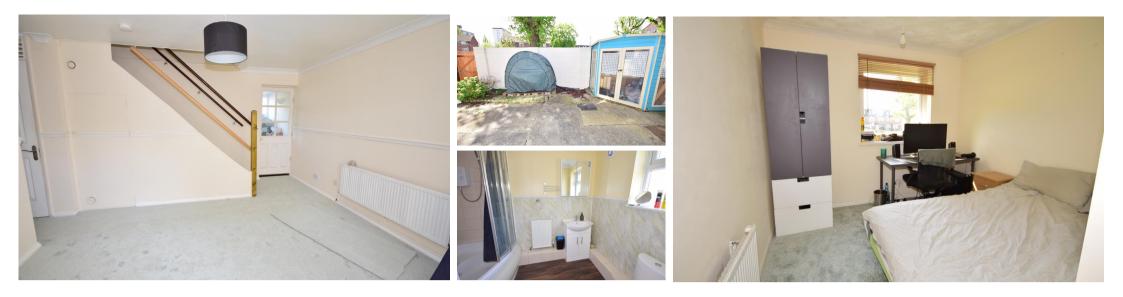

#### Accommodation

 Lounge
 12'11 x 17'7

 Kitchen
 9'2 x x17'8

 Bathroom
 6'5 x 6'8

 Bedroom
 1 9'9 x 9'3

 Bedroom
 2 11'8 x 6'9

 Bedroom
 3 9'2 x 8'7