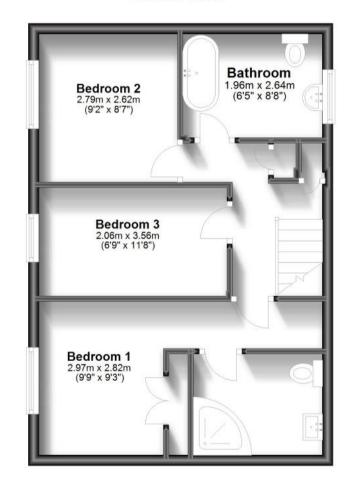

#### Accommodation

 Lounge
 12'11 x 17'7

 Kitchen
 9'2 x x17'8

 Bathroom
 6'5 x 6'8

 Bedroom
 1 9'9 x 9'3

 Bedroom
 2 11'8 x 6'9

 Bedroom
 3 9'2 x 8'7

## **First Floor**