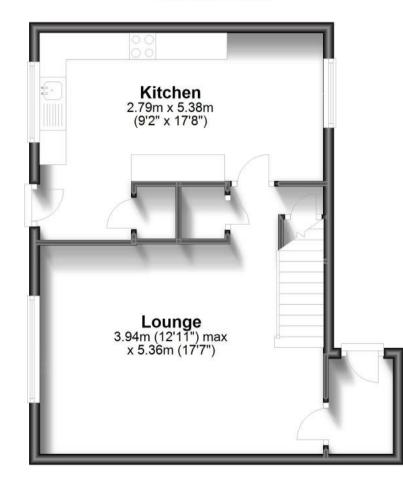

#### Accommodation

 Lounge
 12'11 x 17'7

 Kitchen
 9'2 x x17'8

 Bathroom
 6'5 x 6'8

 Bedroom
 1 9'9 x 9'3

 Bedroom
 2 11'8 x 6'9

 Bedroom
 3 9'2 x 8'7

# **Ground Floor**