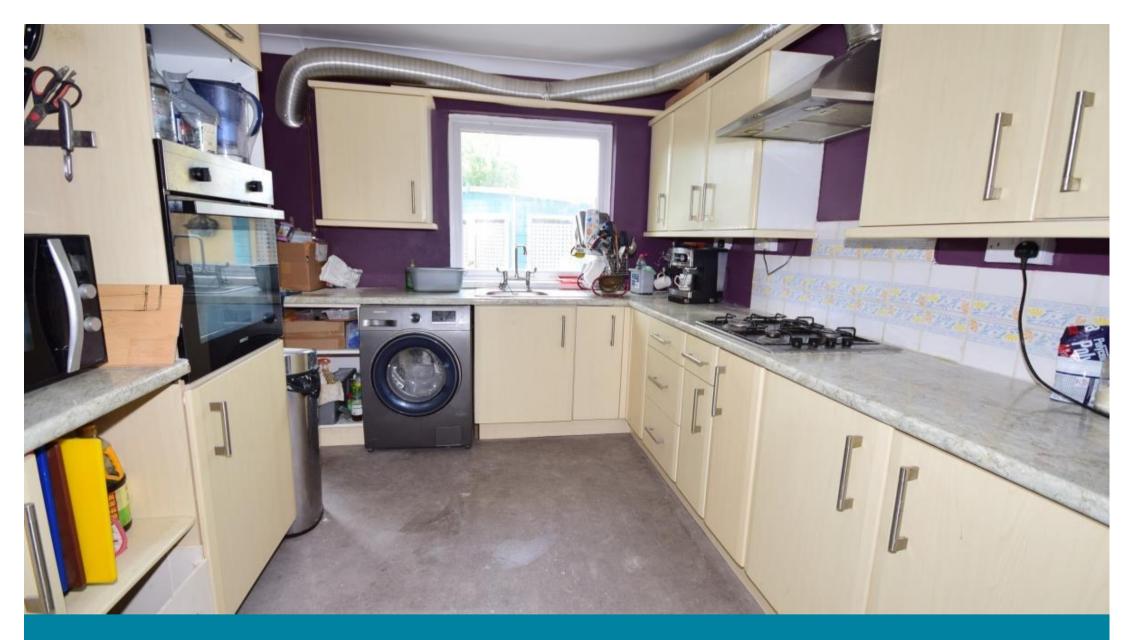

#### Accommodation

 Lounge
 12'11 x 17'7

 Kitchen
 9'2 x x17'8

 Bathroom
 6'5 x 6'8

 Bedroom
 1 9'9 x 9'3

 Bedroom
 2 11'8 x 6'9

 Bedroom
 3 9'2 x 8'7