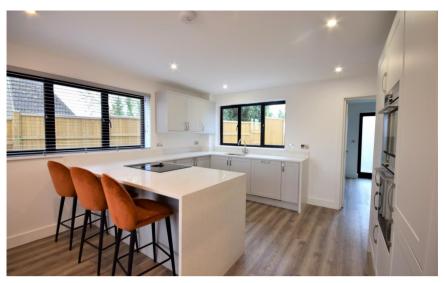

## **Accommodation**

**Entrance Hall** 

Lounge 5.58 x 4.70

Kitchen/Dining 5.58 x 4.04

**Study** 3.17 x 3.17

**Utility Room** 3.17 x 1.99

WC

Landing