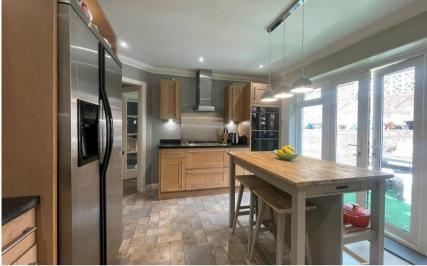

## Accommodation

Porch Hallway Reception 4.55 x 4.42 Dining Room 3.66 x 3.43 Kitchen/Breakfast Room Bedroom 1 4.96 x 3.81 En Suite Shower Room Bedroom 2 4.35 x 2.87 Bathroom Landing Bedroom 3 3.76 x 2.85 Bedroom 4 2.57 x 2.57 Shower Room Rear Garden Garage Driveway