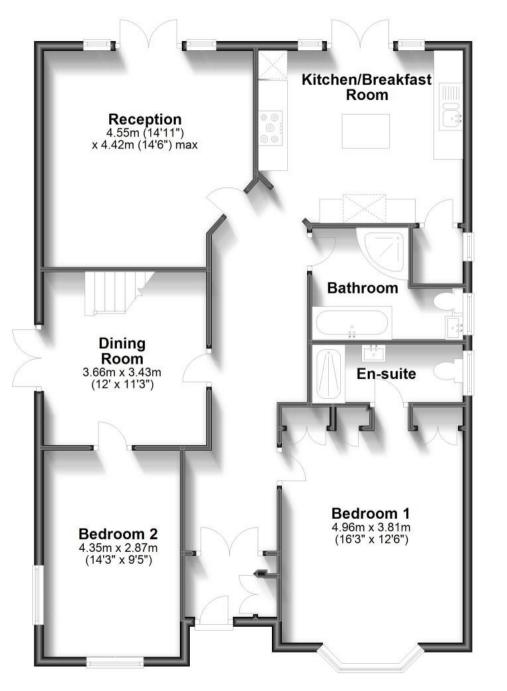

## Accommodation

Porch Hallway Reception 4.55 x 4.42 Dining Room 3.66 x 3.43 Kitchen/Breakfast Room Bedroom 1 4.96 x 3.81 En Suite Shower Room Bedroom 2 4.35 x 2.87 Bathroom Landing Bedroom 3 3.76 x 2.85 Bedroom 4 2.57 x 2.57 Shower Room Rear Garden Garage Driveway

**Ground Floor** 

**First Floor** Bedroom 4 2.57m x 2.57m (8'5" x 8'5") Bedroom 3 3.76m (12'4") max x 3.04m (10')