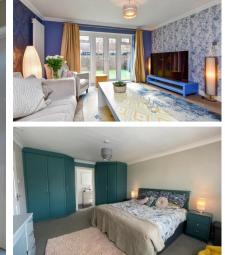

## Accommodation

Porch Hallway Reception 4.55 x 4.42 Dining Room 3.66 x 3.43 Kitchen/Breakfast Room Bedroom 1 4.96 x 3.81 En Suite Shower Room Bedroom 2 4.35 x 2.87 Bathroom Landing Bedroom 3 3.76 x 2.85 Bedroom 4 2.57 x 2.57 Shower Room Rear Garden Garage Driveway