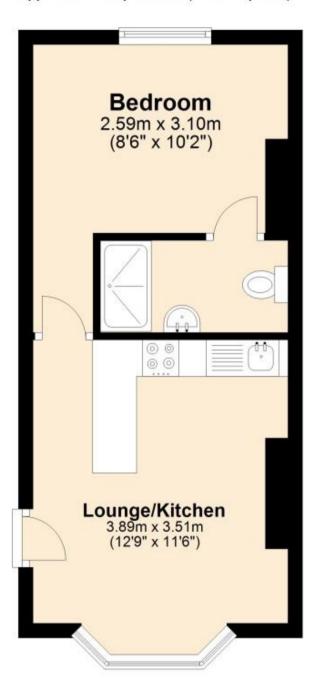

## Accommodation

Lounge/Kitchen 12'9 x 11'6

**Bedroom** 8'6 x 10'2

Shower Room 8'6 x 4'2

Call Portsmouth 023 92653157 ■ cubittandwest.co.uk

POTENTIAL:

CURRENT

**First Floor** 

Approx. 27.5 sq. metres (296.1 sq. feet)

Total area: approx. 27.5 sq. metres (296.1 sq. feet)