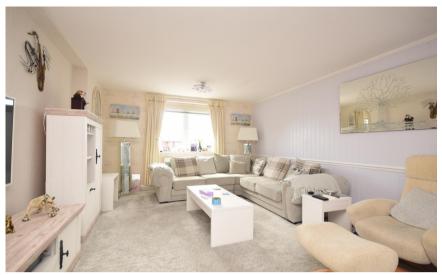

#### Accommodation

FIRST FLOOR

Hallway: 2.95m x 1.30m 9'8" x 4'3"

**Shower Room: 1.74m x 1.49m** 5'8" x 4'11" **Bedroom 1: 2.95m x 5.46m** 9'8" x 17'11" Lounge: 3.27m x 6.65m 10'9" x 21'10" Kitchen: 3.27m x 2.08m 10'9" x 6'10"