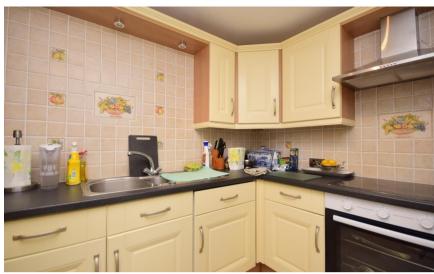

#### Accommodation

FIRST FLOOR

Hallway: 2.95m x 1.30m 9'8" x 4'3"

**Shower Room: 1.74m x 1.49m** 5'8" x 4'11" **Bedroom 1: 2.95m x 5.46m** 9'8" x 17'11" Lounge: 3.27m x 6.65m 10'9" x 21'10" Kitchen: 3.27m x 2.08m 10'9" x 6'10"