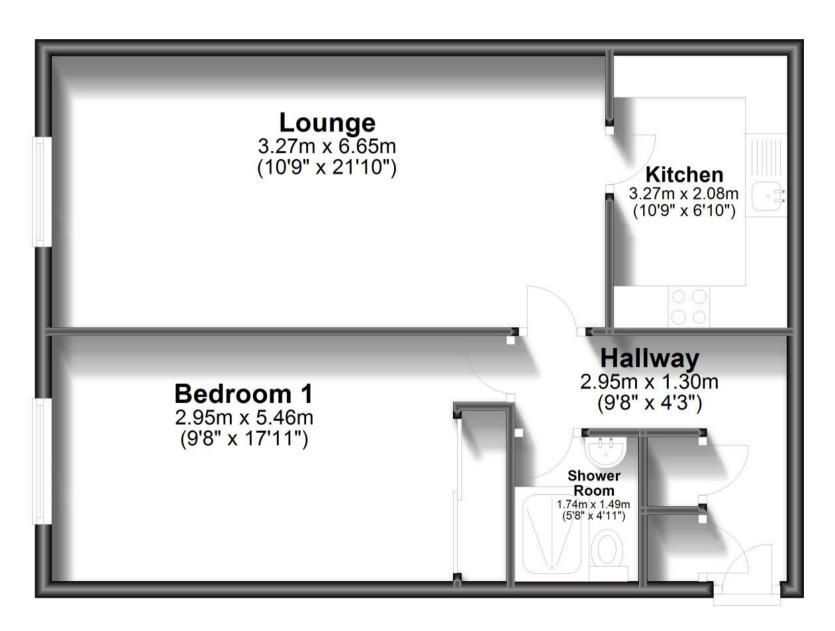

#### Accommodation

FIRST FLOOR

Hallway: 2.95m x 1.30m 9'8" x 4'3"

**Shower Room: 1.74m x 1.49m** 5'8" x 4'11" **Bedroom 1: 2.95m x 5.46m** 9'8" x 17'11" Lounge: 3.27m x 6.65m 10'9" x 21'10" Kitchen: 3.27m x 2.08m 10'9" x 6'10"

### **First Floor**