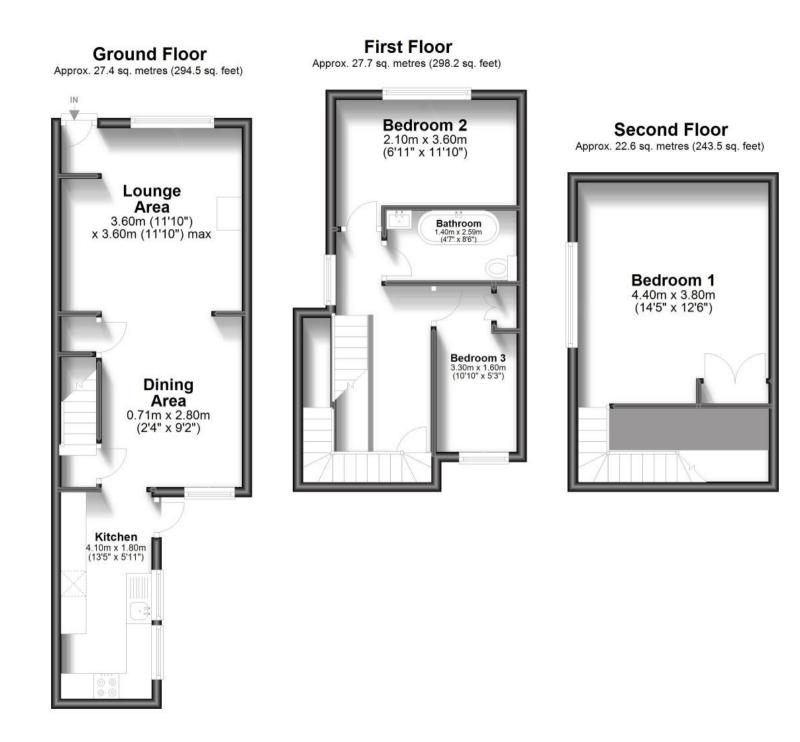

## Accommodation

Lounge Area  $3.6 \times 3.6$ Dining Area  $3.4 \times 2.8$ Kitchen  $4.1 \times 1.8$ FF Bedroom 2  $3.6 \times 2.1$ FF Bedroom 3  $3.3 \times 1.6$ FF Bathroom  $2.7 \times 1.4$ Top Floor Bedroom 1  $4.4 \times 3.8$ Rear Garden

Total area: approx. 77.7 sq. metres (836.1 sq. feet)