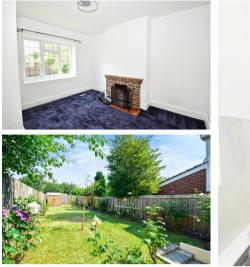

## Accommodation

Lounge Area  $3.6 \times 3.6$ Dining Area  $3.4 \times 2.8$ Kitchen  $4.1 \times 1.8$ FF Bedroom 2  $3.6 \times 2.1$ FF Bedroom 3  $3.3 \times 1.6$ FF Bathroom  $2.7 \times 1.4$ Top Floor Bedroom 1  $4.4 \times 3.8$ Rear Garden