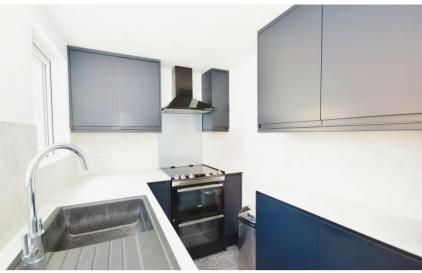

## Accommodation

Lounge Area  $3.6 \times 3.6$ Dining Area  $3.4 \times 2.8$ Kitchen  $4.1 \times 1.8$ FF Bedroom 2  $3.6 \times 2.1$ FF Bedroom 3  $3.3 \times 1.6$ FF Bathroom  $2.7 \times 1.4$ Top Floor Bedroom 1  $4.4 \times 3.8$ Rear Garden