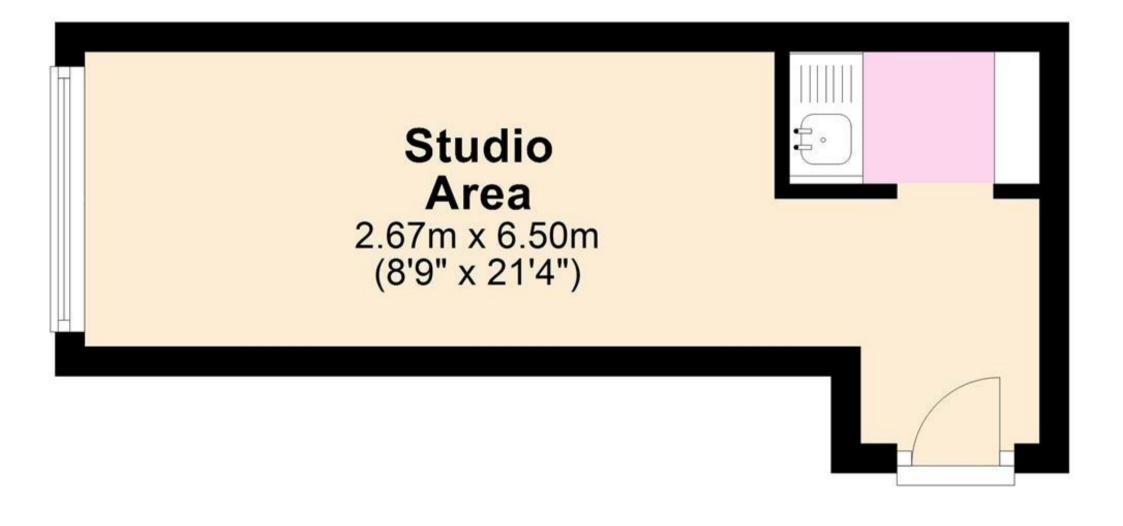

Lettings Team who will confirm the total costs involved in renting this property. For clarifcation, we wish to inform the prospective tenant that we have prepared these details as a general guide. The agent has not carried out a detailed survey nor tested the services, appliances, or specific fittings (unless otherwise stated), and no warranty can be given as to their condition. All room measurements are taken at floor level. We strongly recommend that all the information which we provide about the property is verified by yourself and your advisor. The contents of this publication are © Cubit & West, 2015. Cubit & West is a trading name of Arun Estates Limited Registered in England No. 2597869

## Accommodation

 Studio
 15'05 x 6'07

 Kitchen
 5'09 x 3'03

 Bathroom



## **Top Floor**