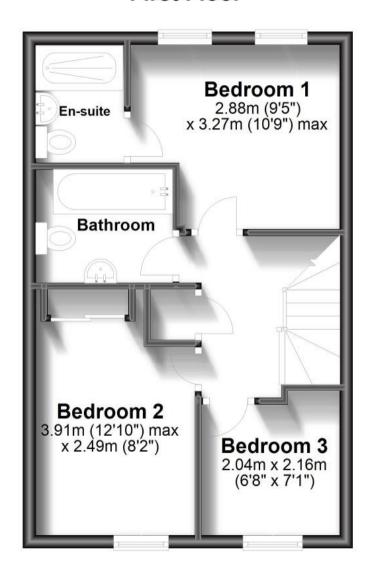

Bedroom 1: 2.88m x 3.27m 9'5" x 10'9"

En-suite **Bathroom**  Bedroom 2: 3.91m x 2.49m 12'10" x 8'2" Bedroom 3: 2.04m x 2.16m 6'8" x 7'1"

OUTSIDE Front garden Rear garden

Call Dover 01304 201109 ■ wardsofkent.co.uk

#### **First Floor**