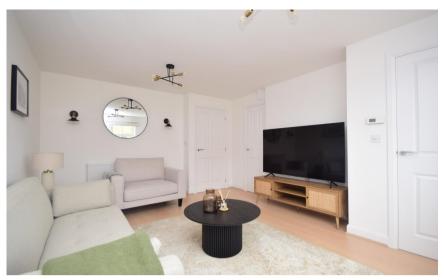

# **Accommodation**

**GROUND FLOOR** 

**Entrance Area** 

WC

Lounge: 4.58m x 3.18m 15' x 10'5"

Kitchen / Dining Room: 3.30m x 4.75m 10'10" x 15'7"

**FIRST FLOOR** 

Landing