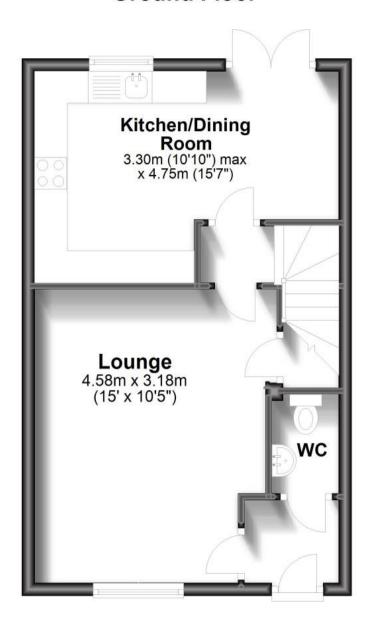

# **Accommodation**

**GROUND FLOOR** 

**Entrance Area** 

WC

Lounge: 4.58m x 3.18m 15' x 10'5"

Kitchen / Dining Room: 3.30m x 4.75m 10'10" x 15'7"

**FIRST FLOOR** 

Landing

### **Ground Floor**