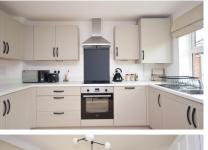

# **Accommodation**

**GROUND FLOOR** 

**Entrance Area** 

WC

Lounge: 4.58m x 3.18m 15' x 10'5"

Kitchen / Dining Room: 3.30m x 4.75m 10'10" x 15'7"

**FIRST FLOOR** 

Landing