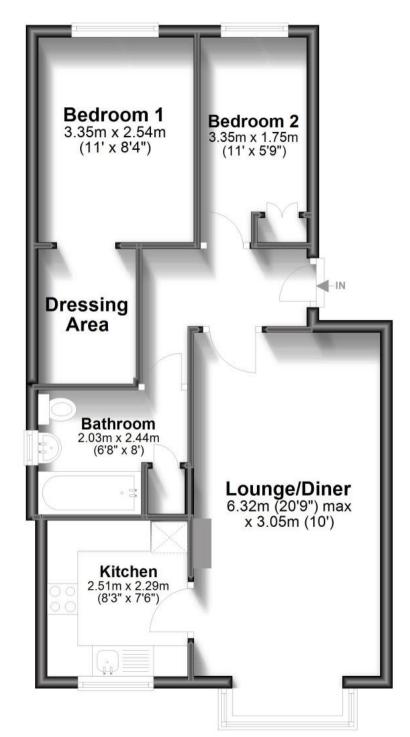

### Accommodation

Bedroom 1 18'7 x 8'4 Bedroom 2 11 x 5'9 Bathroom 8 x 6'8 Kitchen 8'3 x 7'6 Lounge/Diner 20'9 x 10

# **First Floor**