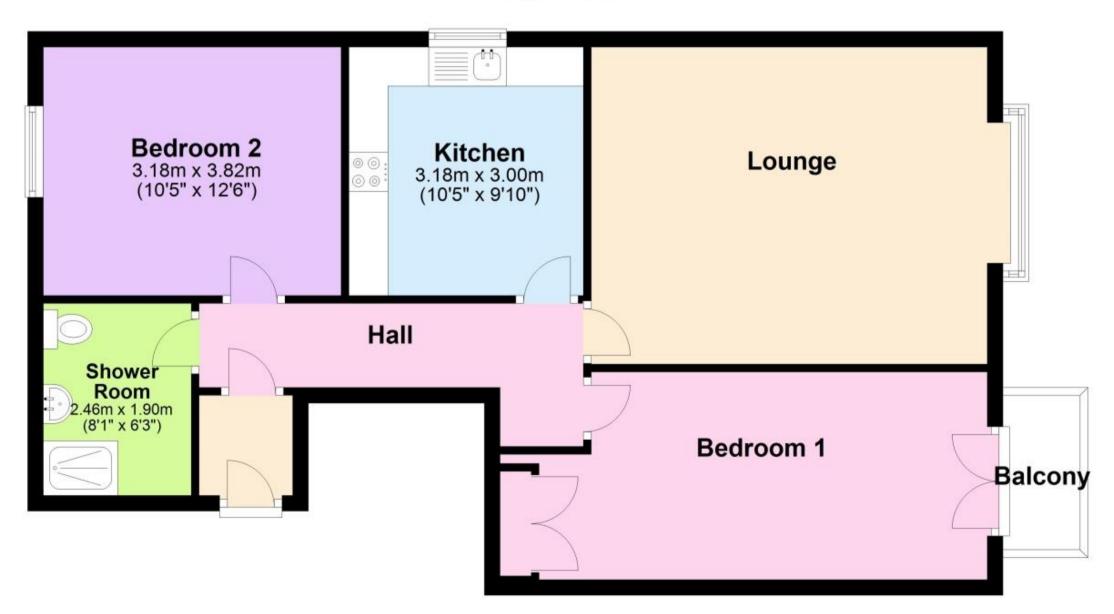

www.gov.uk/green-deal-energy-saving-measures

Accommodation

Hallway

**Lounge** 5.2m x 3.8m

Kitchen/Diner 3.08m x 3.18m Bedroom One 3.167m x 3.8m

**Balcony** 

Shower Room 1.9m x 2.43m Bedroom Two 2.9m x 4.8m

**Parking** 