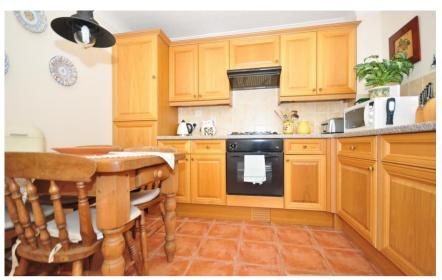

www.gov.uk/green-deal-energy-saving-measures

Accommodation

Hallway

**Lounge** 5.2m x 3.8m

Kitchen/Diner 3.08m x 3.18m Bedroom One 3.167m x 3.8m

**Balcony** 

Shower Room 1.9m x 2.43m Bedroom Two 2.9m x 4.8m

**Parking** 