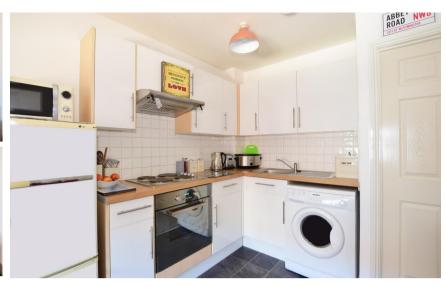

## Accommodation

Hallway

Open Plan Living 3.79m x 3.41m

**Bathroom** 

Bedroom One 4.47m x 2.26m

Bedroom Two 3.28m x 2.34m