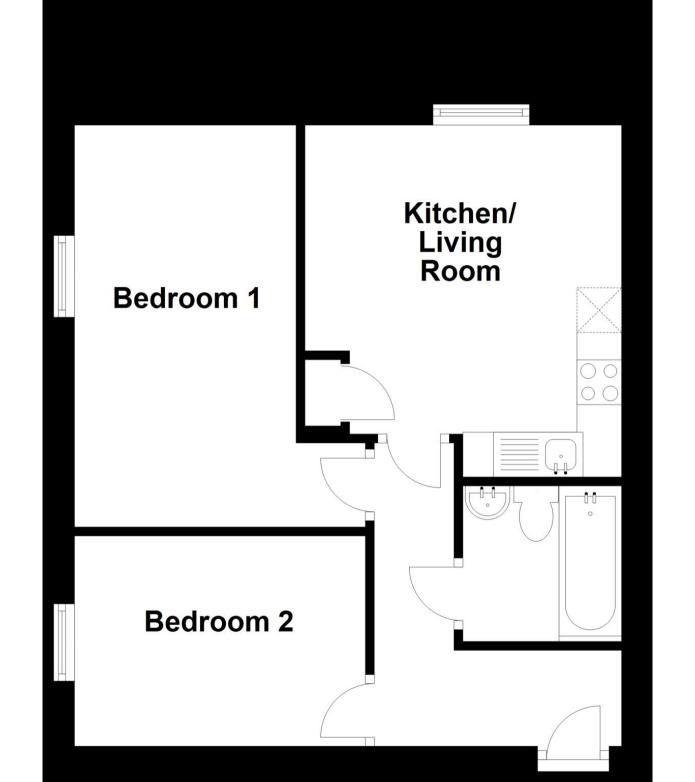

## Accommodation

Hallway

Open Plan Living 3.79m x 3.41m

**Bathroom** 

Bedroom One 4.47m x 2.26m

Bedroom Two 3.28m x 2.34m