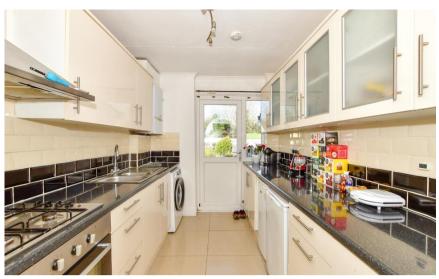

## Accommodation

Lounge 2.85 X 2.36

**Dining room** 4.73 x 2.44

Cloakroom

**Kitchen** 3.08 x 2.29

**Study** 3.36 x 1.32

**Bedroom 1** 3.56 x 2.77

Bedroom 2 4.32 x 3.76