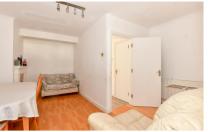

## Accommodation

Lounge 2.85 X 2.36

**Dining room** 4.73 x 2.44

Cloakroom

**Kitchen** 3.08 x 2.29

**Study** 3.36 x 1.32

**Bedroom 1** 3.56 x 2.77

Bedroom 2 4.32 x 3.76