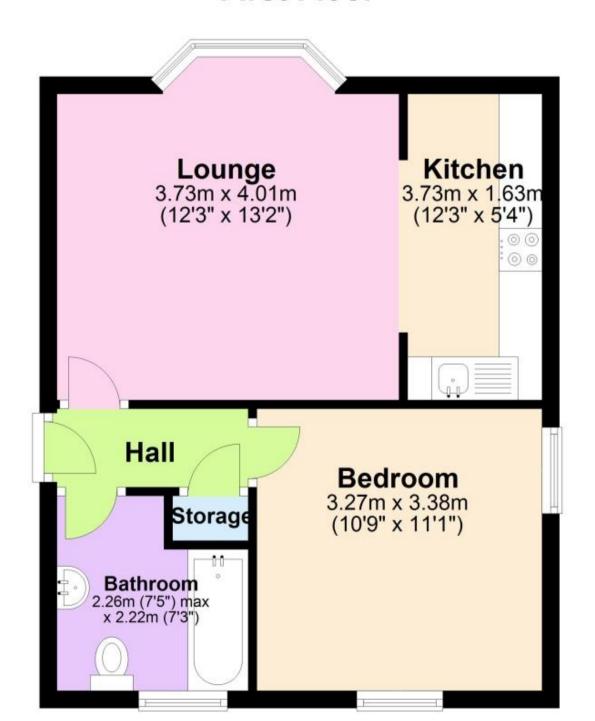

#### **Accommodation**

**Kitchen** 1.57 x 3.56 **Lounge** 3.97 x 3.55 **Bedroom** 3.45 x 3.33 **Bedroom** 3.45 x 3.33

## **First Floor**