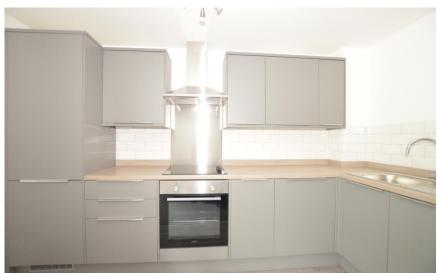

#### **Accommodation**

**Kitchen** 1.57 x 3.56 **Lounge** 3.97 x 3.55 **Bedroom** 3.45 x 3.33 **Bedroom** 3.45 x 3.33