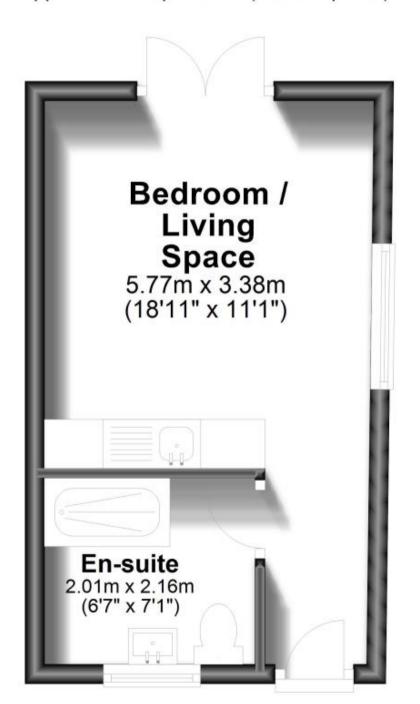

## Accommodation

**Living / Bedroom** 12'4 x 11'11 **En Suite** 7'05 x 6'7

Courtyard Garden

Driveway

## **Ground Floor**

Approx. 19.5 sq. metres (209.5 sq. feet)