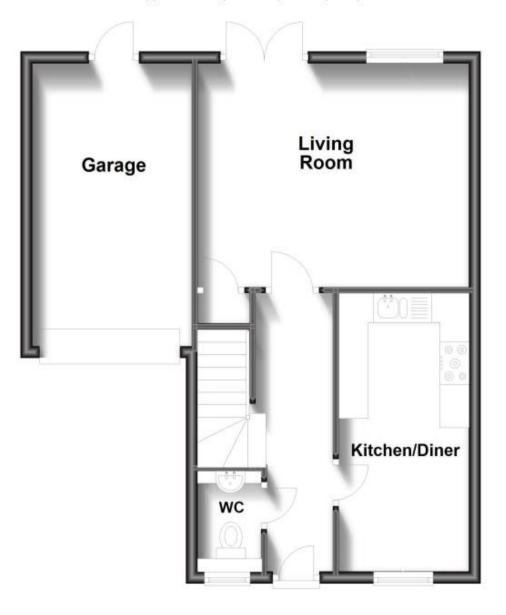

## Accommodation

Entrance Hallway Kitchen/Diner 4.66m x 2.49m Living Room 4.64m x 4.44m Downstairs WC 2.14x0.96 Stairs & Landing Bedroom 1 3.15m x 3.11m Dressing Area 1.85m x 1.57m Bedroom 2 3.44m x 2.92m En-suite 2.61x1.33 Bedroom 3 2.54m x 2.54m Bedroom 4 2.16m x 1.99m Bathroom 2.28x1.89 Garage & Off Road Parking 5.47m x 2.73m Garden

## **Ground Floor**

Approx. 54.1 sq. metres (582.9 sq. feet)