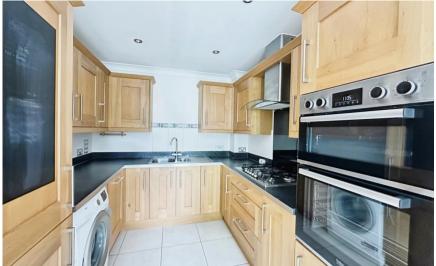

## Accommodation

Entrance Hallway Kitchen/Diner 4.66m x 2.49m Living Room 4.64m x 4.44m Downstairs WC 2.14x0.96 Stairs & Landing Bedroom 1 3.15m x 3.11m Dressing Area 1.85m x 1.57m Bedroom 2 3.44m x 2.92m En-suite 2.61x1.33 Bedroom 3 2.54m x 2.54m Bedroom 4 2.16m x 1.99m Bathroom 2.28x1.89 Garage & Off Road Parking 5.47m x 2.73m Garden