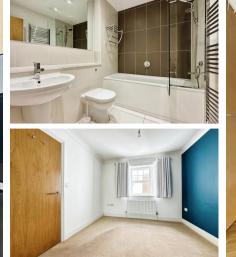

## Accommodation

Entrance Hallway Kitchen/Diner 4.66m x 2.49m Living Room 4.64m x 4.44m Downstairs WC 2.14x0.96 Stairs & Landing Bedroom 1 3.15m x 3.11m Dressing Area 1.85m x 1.57m Bedroom 2 3.44m x 2.92m En-suite 2.61x1.33 Bedroom 3 2.54m x 2.54m Bedroom 4 2.16m x 1.99m Bathroom 2.28x1.89 Garage & Off Road Parking 5.47m x 2.73m Garden