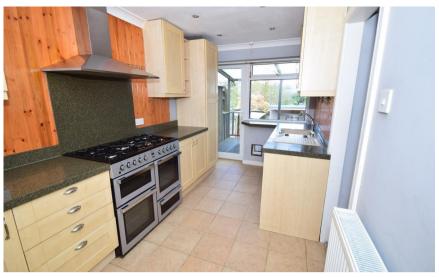

## Accommodation

Hallway

**Study Room** 2.51 x 1.85

Bedroom/Dining Room 3.81 x 3.52

**Lounge** 5.75 x 2.77

Kitchen 4.56 x 2.28

Bedroom 2 4.97 x 2.28

**Bathroom** 1.65 x 2.00