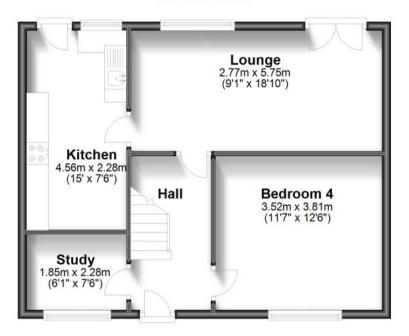

## Accommodation

Hallway

**Study Room** 2.51 x 1.85

Bedroom/Dining Room 3.81 x 3.52

**Lounge** 5.75 x 2.77

Kitchen 4.56 x 2.28

Bedroom 2 4.97 x 2.28

**Bathroom** 1.65 x 2.00

## **Ground Floor**

**First Floor** 