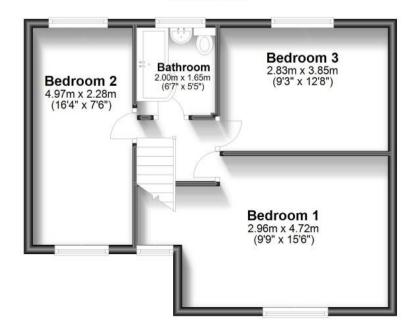

## Accommodation

Hallway

**Study Room** 2.51 x 1.85

Bedroom/Dining Room 3.81 x 3.52

**Lounge** 5.75 x 2.77

Kitchen 4.56 x 2.28

Bedroom 2 4.97 x 2.28

**Bathroom** 1.65 x 2.00

**Bedroom 3** 3.85 x 2.83

Bedroom 1 4.72 x 2.96

## **Ground Floor**

**First Floor** 