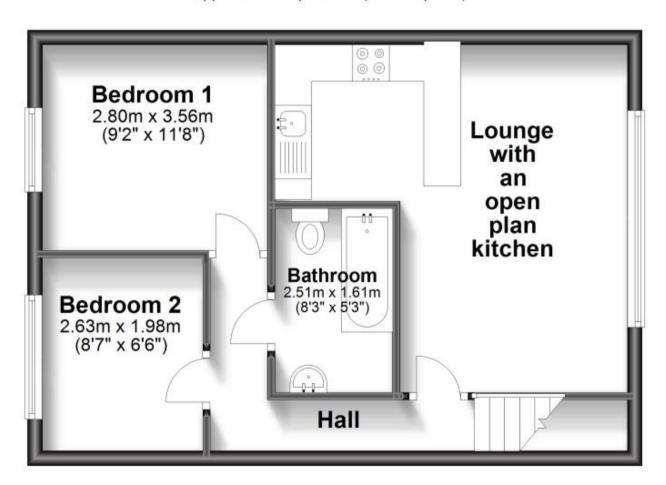

## **Accommodation**

Hallway

**Lounge** 4.80 x 4.73

**Kitchen** 3.71 x 3.23

Bedroom 1 3.56 x 2.67

**Bedroom 2** 2.64 x 1.98

**Bathroom** 1.80 x 1.65

## **First Floor**

Approx. 44.8 sq. metres (482.6 sq. feet)