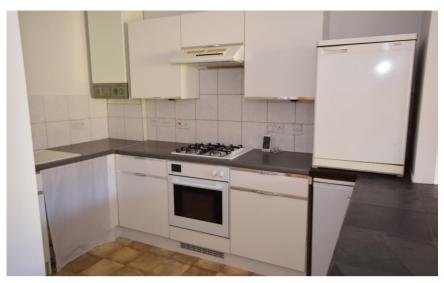

## **Accommodation**

Hallway

**Lounge** 4.80 x 4.73

**Kitchen** 3.71 x 3.23

Bedroom 1 3.56 x 2.67

**Bedroom 2** 2.64 x 1.98

**Bathroom** 1.80 x 1.65