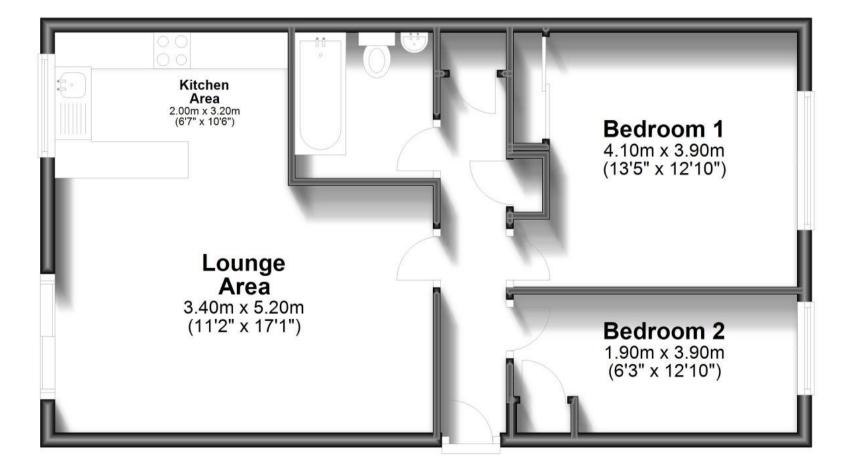

#### Accommodation

Living Area 5.2 x 3.4 Kitchen 3.2 x 2.0 Bedroom 1 3.2 x 4.1 Bedroom 2 3.9 x 1.9 Bathroom

Deposit required is £1,846.15 Croydon London - Council Tax Band Tax Band C

Renting a property is a big commitment and we recommend that you visit the local authority website and these websites which offer helpful information and advice about letting