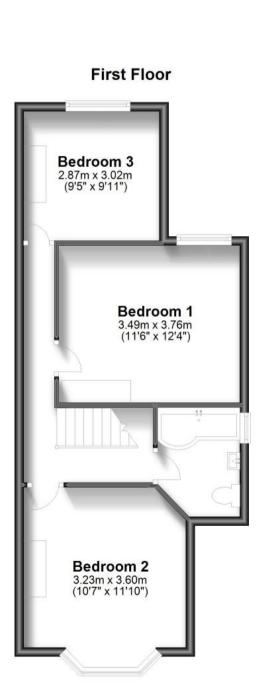

Accommodation

Lounge 3.61m x 3.53m

**Kitchen** 3.3m x 2.67m **Family Room** 4.83m x 3.51m

Upstairs to landing

Dining Area 3.08m x 2.9m

**Bedroom One** 3.76m x 3.51m **Bedroom Two** 3.58m x 3.23m

Bedroom Three 3.02m x 2.87m