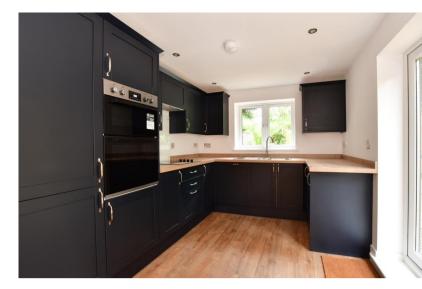

Accommodation

Lounge 3.61m x 3.53m

**Kitchen** 3.3m x 2.67m **Family Room** 4.83m x 3.51m

Upstairs to landing

Dining Area 3.08m x 2.9m

**Bedroom One** 3.76m x 3.51m **Bedroom Two** 3.58m x 3.23m

Bedroom Three 3.02m x 2.87m