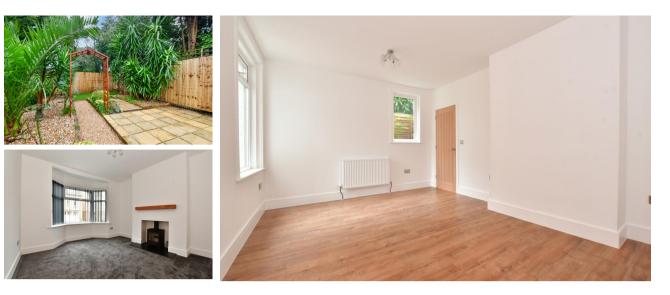

Accommodation

Lounge 3.61m x 3.53m

**Kitchen** 3.3m x 2.67m **Family Room** 4.83m x 3.51m

Upstairs to landing

Dining Area 3.08m x 2.9m

**Bedroom One** 3.76m x 3.51m **Bedroom Two** 3.58m x 3.23m

Bedroom Three 3.02m x 2.87m

Entrance Hall

Cloakroom

Bathroom Garden Parking