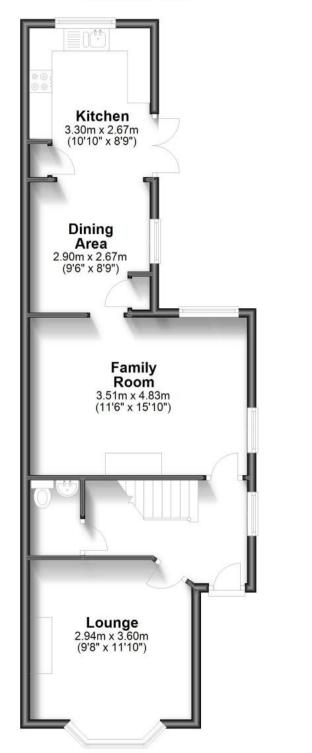

Accommodation

Lounge 3.61m x 3.53m

**Kitchen** 3.3m x 2.67m **Family Room** 4.83m x 3.51m

Upstairs to landing

Dining Area 3.08m x 2.9m

**Bedroom One** 3.76m x 3.51m **Bedroom Two** 3.58m x 3.23m

Bedroom Three 3.02m x 2.87m

## **Ground Floor**