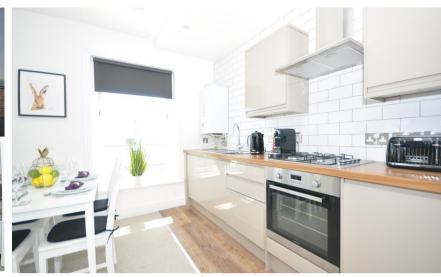

## Accommodation

Hallway Open Plan Living 6.15m x 4.65m Shower Room **Bedroom** 3.94m x 3.86m