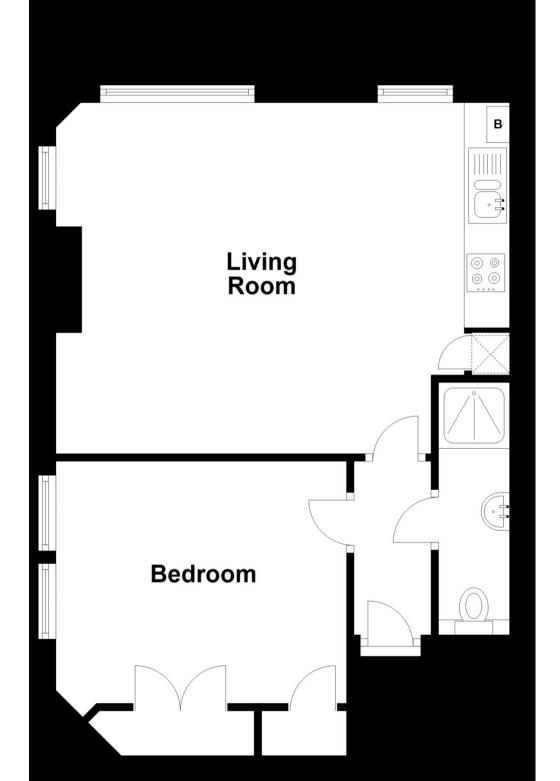

## Accommodation

Hallway Open Plan Living 6.15m x 4.65m Shower Room **Bedroom** 3.94m x 3.86m