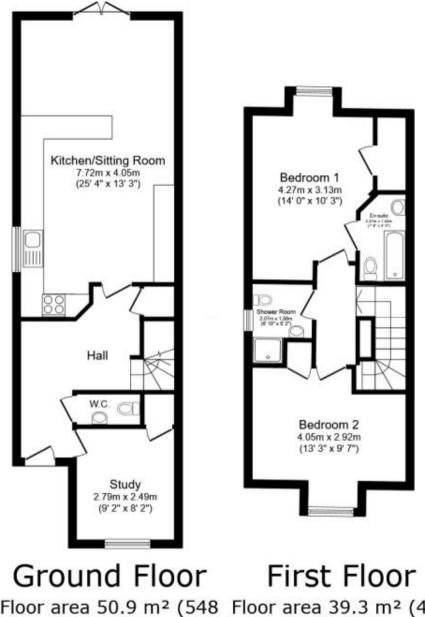

## Accommodation

Entrance hallway

**Study/Bedroom 3** 2.79 x 2.49

Kitchen/lounge 7.72 x 4.05

Bedroom 1 4.27 x 3.13

En-suite bathroom

Shower room

**Bedroom 2** 4.05 x 2.92

## Call Tonbridge 01732 770833 ■ wardsofkent.co.uk

Floor area 50.9 m<sup>2</sup> (548 Floor area 39.3 m<sup>2</sup> (423 sq.ft.) sq.ft.)

TOTAL: 90.2 m<sup>2</sup> (971 sq.ft.)