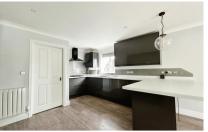

## Accommodation

Entrance hallway

**Study/Bedroom 3** 2.79 x 2.49

Kitchen/lounge 7.72 x 4.05

Bedroom 1 4.27 x 3.13

En-suite bathroom

Shower room

**Bedroom 2** 4.05 x 2.92