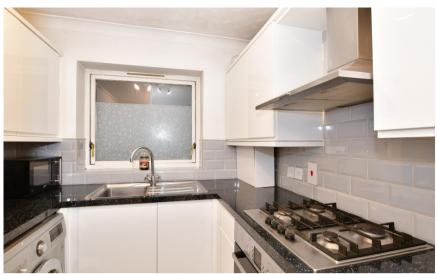

## Accommodation

 Kitchen
 2.63 x 2.21

 Bedroom
 2.87 x 2.24

 Lounge
 2.86 x 3.57

 Bathroom
 1.67 x 2.29