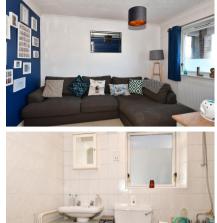

## Accommodation

 Kitchen
 2.63 x 2.21

 Bedroom
 2.87 x 2.24

 Lounge
 2.86 x 3.57

 Bathroom
 1.67 x 2.29