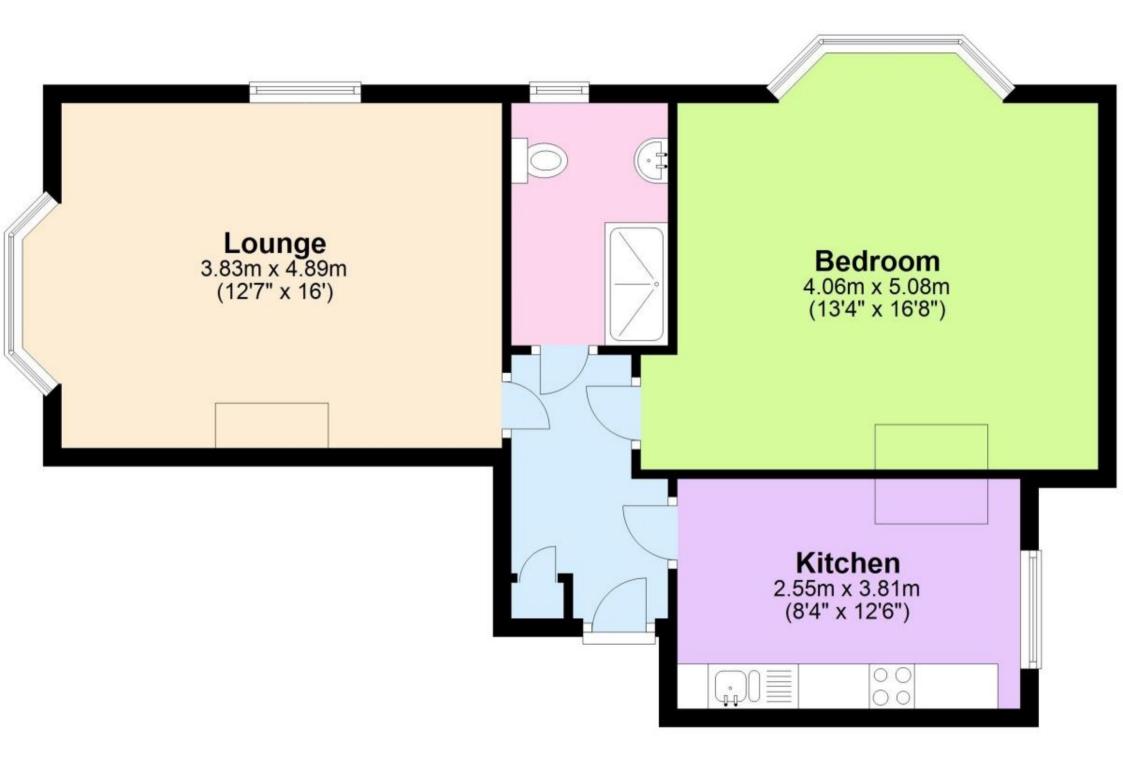

Price £775 PCM Fees Apply

Available 11/05/24

Paddock Road Shanklin PO37

Accommodation

Lounge 3.95m x 4.229m

Bedroom 3.56m x 4.18m Shower Room 2.71m x 1.7m

Kitchen/Diner 3.833m x 2.611m

Storage Cupboard