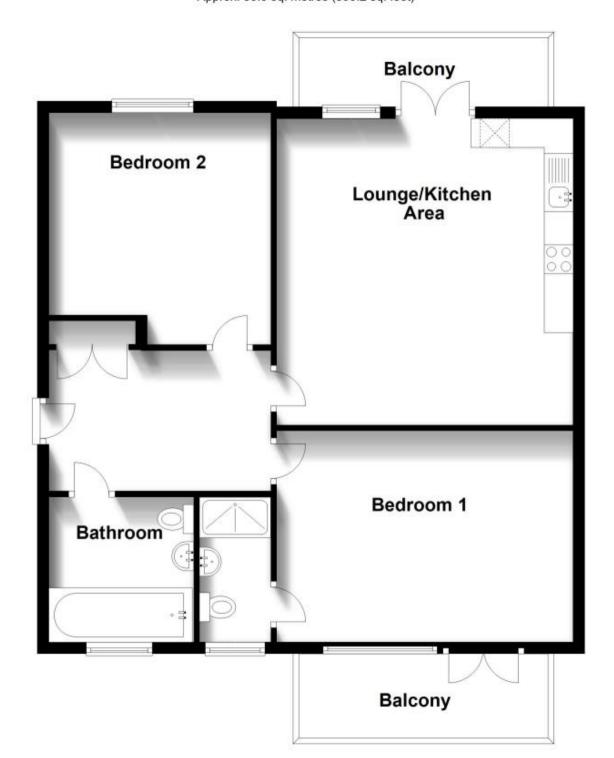

## Accommodation

 Hallway

 Open Plan Living 5.29x5.12

 Bedroom 1 5.12x3.64

 En Suite 2.50x1.25

 Bedroom 2 4.00x3.66

 Bathroom 2.50x2.50

Third Floor Approx. 83.5 sq. metres (899.2 sq. feet)