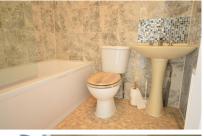

## Accommodation

**Entrance Hall** 

Kitchen 2.93 x 4.21

Lounge/Diner 7.33 x 3.64

**Bedroom 1** 3.67 x 3.63

Bedroom 2 3.37 x 3.64

Bedroom 3 2.86 x 2.16

**Bathroom** 1.74 x 1.94