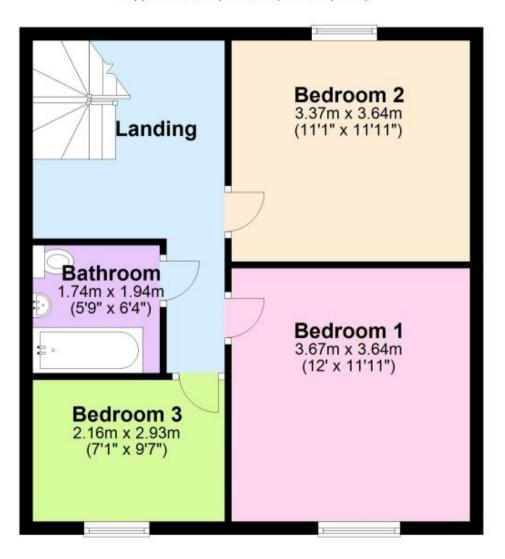

## Accommodation

**Entrance Hall** 

Kitchen 2.93 x 4.21

Lounge/Diner 7.33 x 3.64

**Bedroom 1** 3.67 x 3.63

Bedroom 2 3.37 x 3.64

Bedroom 3 2.86 x 2.16

**Bathroom** 1.74 x 1.94

**Ground Floor** 

Approx. 48.9 sq. metres (526.3 sq. feet)

Hall 3.02m x 2.93m Lounge/Dining (9'11" x 9'7") Room 7.33m x 3.64m (24'1" x 11'11") Kitchen 4.21m x 2.93m (13'10" x 9'7") 00

**First Floor** 

Approx. 47.8 sq. metres (514.4 sq. feet)

Total area: approx. 96.7 sq. metres (1040.7 sq. feet)