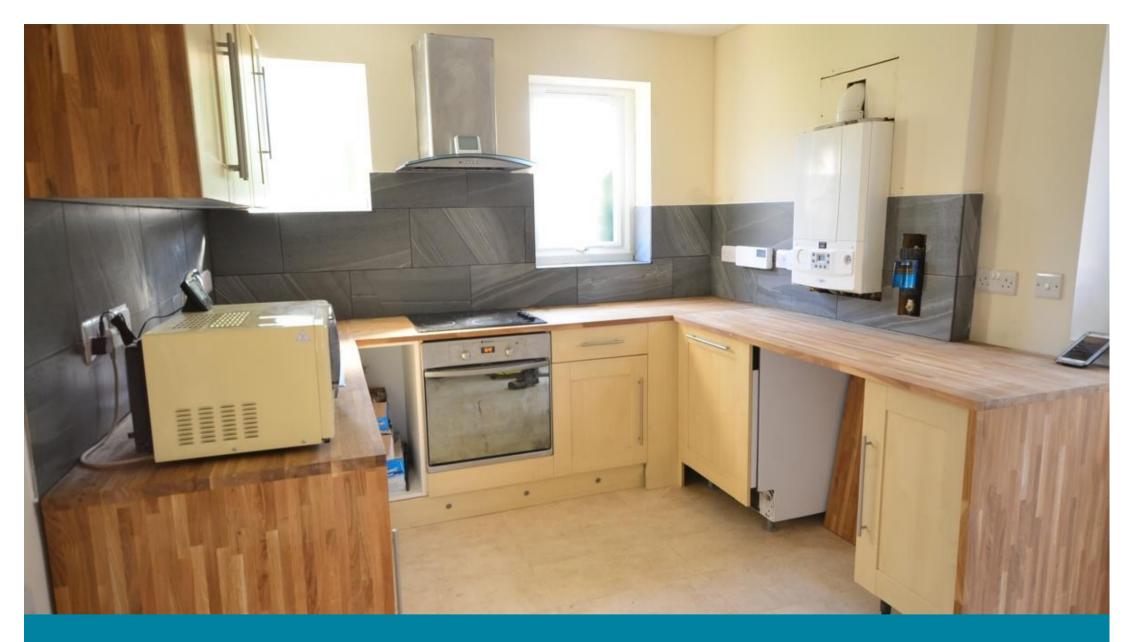

## Accommodation

**Entrance Hall** 

Kitchen 2.93 x 4.21

Lounge/Diner 7.33 x 3.64

**Bedroom 1** 3.67 x 3.63

Bedroom 2 3.37 x 3.64

Bedroom 3 2.86 x 2.16

**Bathroom** 1.74 x 1.94

**Ground Floor** 

Approx. 48.9 sq. metres (526.3 sq. feet)

Hall 3.02m x 2.93m Lounge/Dining (9'11" x 9'7") Room 7.33m x 3.64m (24'1" x 11'11") Kitchen 4.21m x 2.93m (13'10" x 9'7") 00

**First Floor** 

Approx. 47.8 sq. metres (514.4 sq. feet)