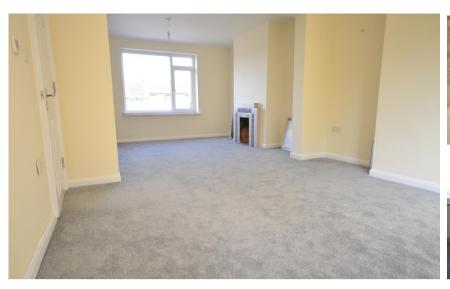

## Accommodation

**Entrance Hall** 

Kitchen 2.93 x 4.21

Lounge/Diner 7.33 x 3.64

**Bedroom 1** 3.67 x 3.63

Bedroom 2 3.37 x 3.64

Bedroom 3 2.86 x 2.16

**Bathroom** 1.74 x 1.94

**Ground Floor** 

Approx. 48.9 sq. metres (526.3 sq. feet)

Hall 3.02m x 2.93m Lounge/Dining (9'11" x 9'7") Room 7.33m x 3.64m (24'1" x 11'11") Kitchen 4.21m x 2.93m (13'10" x 9'7") 00

**First Floor** 

Approx. 47.8 sq. metres (514.4 sq. feet)