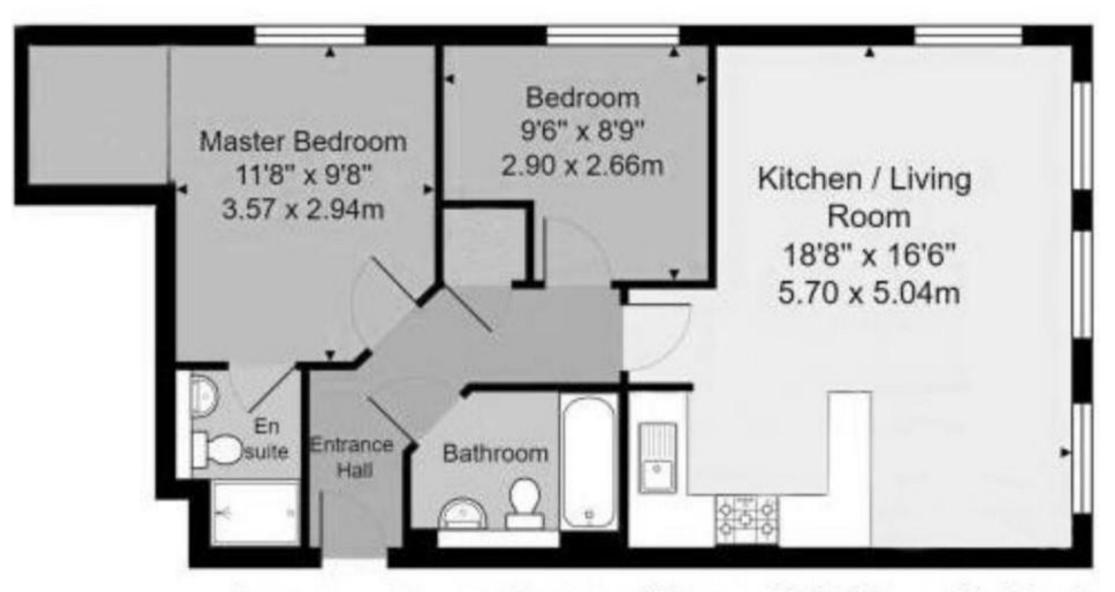

## Accommodation

Entrance hallway Bedroom 1 3.57 x 2.94 En-suite shower room Bedroom 2 2.90 x 2.66 Bathroom Lounge/kitchen 5.70 x 5.04 Allocated parking

Approx. Gross Internal Area 662 ft<sup>2</sup> ... 61.5 m<sup>2</sup>