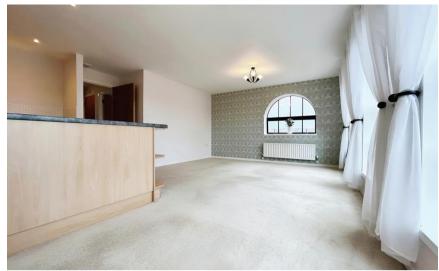

## Accommodation

Entrance hallway Bedroom 1 3.57 x 2.94 En-suite shower room Bedroom 2 2.90 x 2.66 Bathroom Lounge/kitchen 5.70 x 5.04 Allocated parking

Approx. Gross Internal Area 662 ft<sup>2</sup> ... 61.5 m<sup>2</sup>