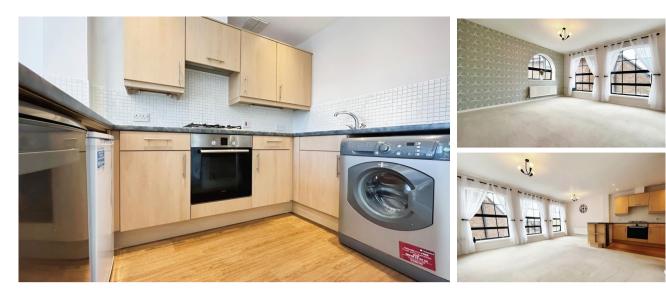

## **Main Features**

- Bathroom & en-suite
- Allocated parking
- Lift
- Secure entry
- White goods
- Beautifully presented

## Accommodation

Entrance hallway Bedroom 1 3.57 x 2.94 En-suite shower room Bedroom 2 2.90 x 2.66 Bathroom Lounge/kitchen 5.70 x 5.04 Allocated parking

Approx. Gross Internal Area 662 ft<sup>2</sup> ... 61.5 m<sup>2</sup>