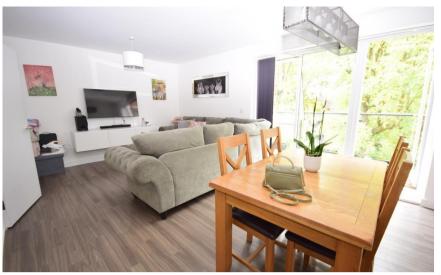

## Accommodation

Lounge-diner-kitchen 6.07 x 6.04

Bedroom 1 4.24 x 2.87

En suite

Bedroom 2 4.16 x 2.89

**Bathroom** 