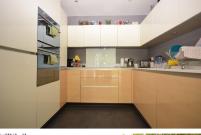

## Accommodation

Lounge-diner-kitchen 6.07 x 6.04

Bedroom 1 4.24 x 2.87

En suite

Bedroom 2 4.16 x 2.89

**Bathroom** 