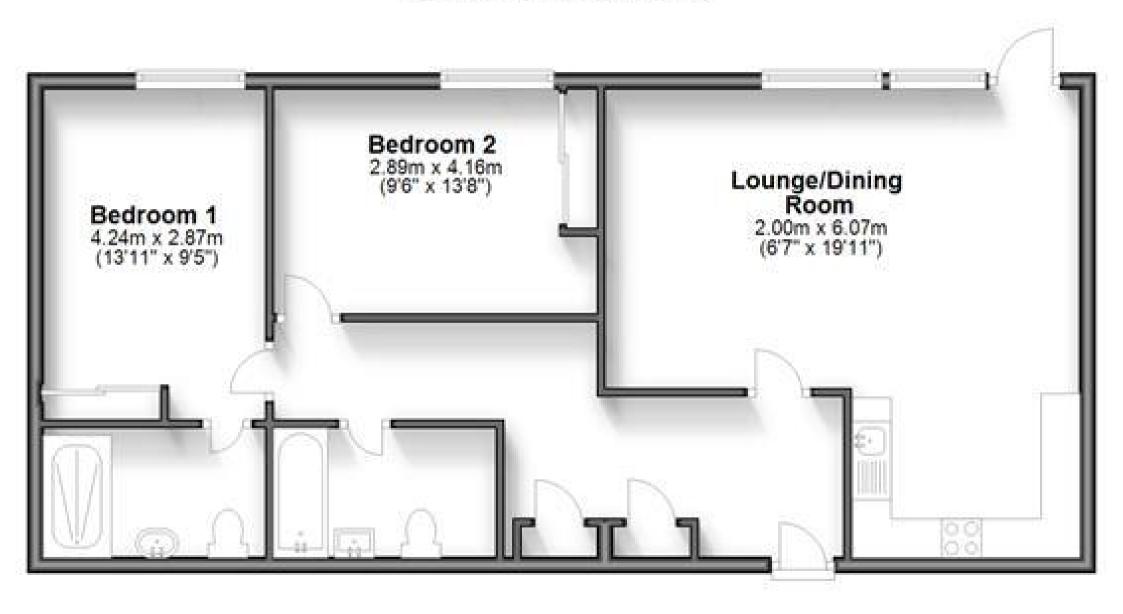

## Accommodation

Lounge-diner-kitchen 6.07 x 6.04

Bedroom 1 4.24 x 2.87

En suite

Bedroom 2 4.16 x 2.89

**Bathroom** 

## **Ground Floor**

Approx. 79.9 sq. metres (859.8 sq. feet)