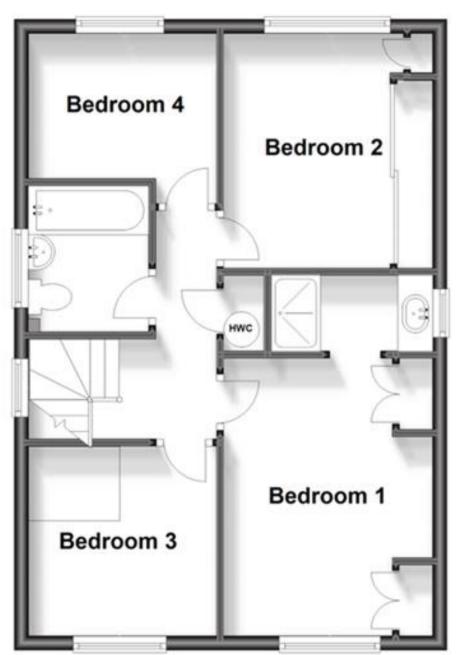

ROOM
- AMPLE STORAGE
- EN-SUITE SHOWER
- PARKING AVAILABLE
- SPACIOUS SHARED GARDEN
- \*BILLS & COUNCIL TAX INC IN RENT!\*



Deposit required is £1,038.46 Crawley District - Council Tax Band Tax Band F

Renting a property is a big commitment and we recommend that you visit the local authority website and these websites which offer helpful information and advice about letting

www.gov.uk/government/publications/how-to-rent

www.gov.uk/private-renting

www.cubittandwest.co.uk/renting/tenancy-fees-individuals/

www.gov.uk/green-deal-energy-saving-measures

### Call Crawley 01293 544100 ■ cubittandwest.co.uk

#### Accommodation

Double Room En-Suite Shower







# Split Level Ground Floor

Approx. 74.0 sq. metres (796.8 sq. feet)

## First Floor

Approx. 49.3 sq. metres (530.8 sq. feet)