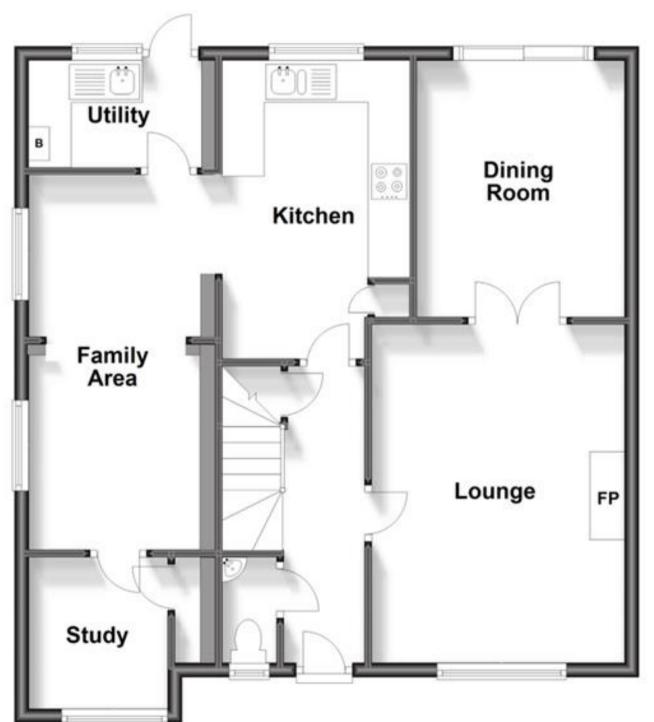

LE ROOM
- AMPLE STORAGE
- EN-SUITE SHOWER
- PARKING AVAILABLE
- SPACIOUS SHARED GARDEN
- \*BILLS & COUNCIL TAX INC IN RENT!\*



Deposit required is £1,038.46 Crawley District - Council Tax Band Tax Band F

Renting a property is a big commitment and we recommend that you visit the local authority website and these websites which offer helpful information and advice about letting

www.gov.uk/government/publications/how-to-rent

www.gov.uk/private-renting

www.cubittandwest.co.uk/renting/tenancy-fees-individuals/

www.gov.uk/green-deal-energy-saving-measures

### Call Crawley 01293 544100 ■ cubittandwest.co.uk

#### Accommodation

Double Room En-Suite Shower







# Split Level Ground Floor

Approx. 74.0 sq. metres (796.8 sq. feet)

## First Floor

Approx. 49.3 sq. metres (530.8 sq. feet)