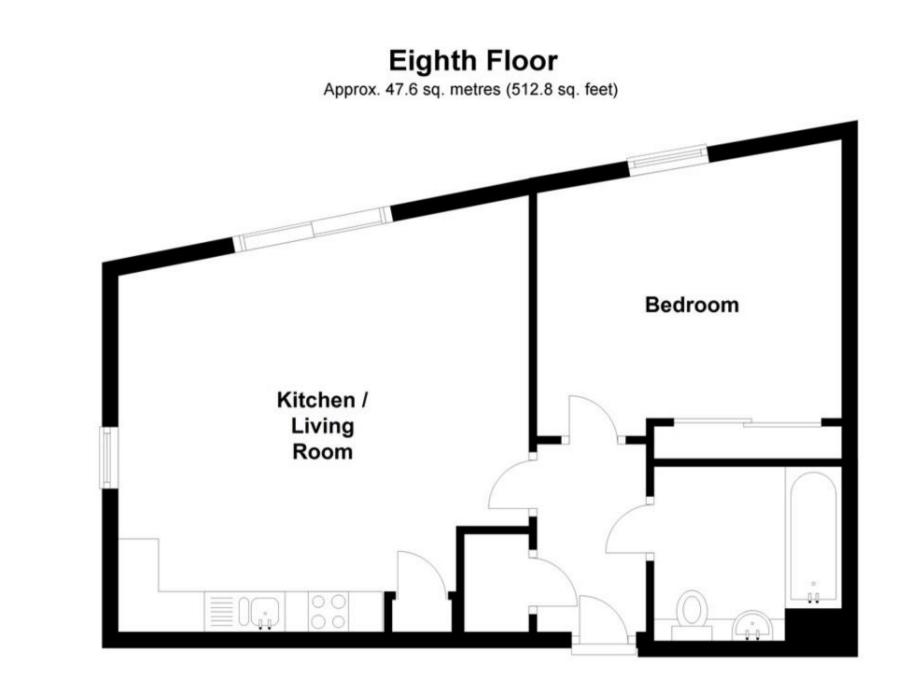

## Accommodation

Kitchen / Living Room 17'4 x 16'8 Bedroom 13'5 x 11'7 Bathroom Communal Terraces Communal Gardens