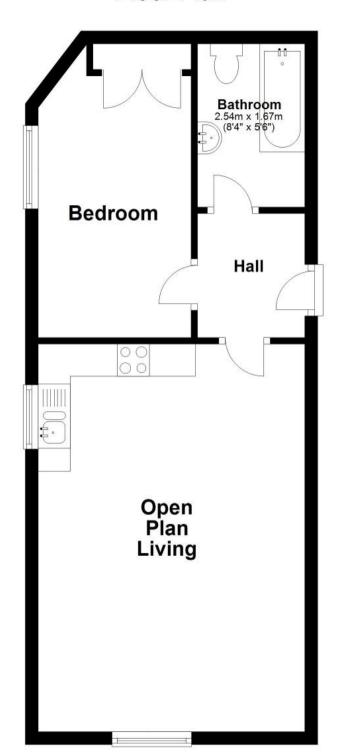

## Accommodation

Hall

**Lounge/Kitchen** 6.03 x 4.30

**Bedroom** 4.57 x 2.38 **Bathroom** 2.54 x 1.67

Deposit required is £865.38 Thanet District - Council Tax Band Tax Band A

Renting a property is a big commitment and we recommend that you visit the local authority website and these websites which offer helpful information and advice about letting

## Floor Plan