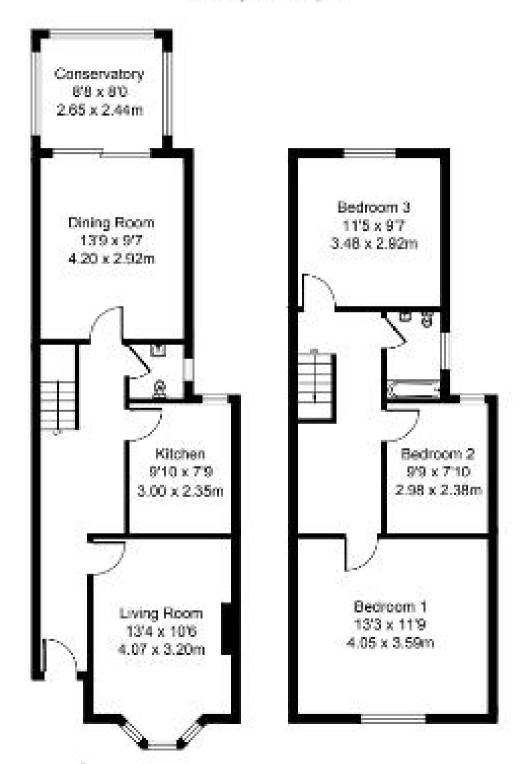

## Accommodation

Double Bedroom 1 13'3 x 11'9 Double Bedroom 2 9'77 x 7'10 Double Bedroom 3 11'5 x 9'7 **Reception 1** 13'4 x 10'06 **Reception 2** 13'9 X 9'7 Conservatory 8'8 x 8'0

## Approximate Gross Internal Area 1162 sq ft - 108 sq m