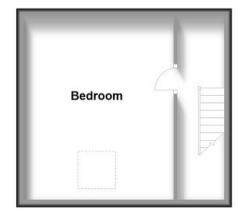

Council Tax Band Tax Band C

Renting a property is a big commitment and we recommend that you visit the local authority website and these websites which offer helpful information and advice about letting

www.gov.uk/government/publications/how-to-rent

www.gov.uk/private-renting

www.wardsofkent.co.uk/renting/tenancy-fees-individuals/

www.gov.uk/green-deal-energy-saving-measures

## Accommodation

Porch

Hallway

**Lounge** 4.42 x 3.66

**Dining Room** 3.66 x 3.05

Kitchen 3.86 x 2.44

First Floor Landing

**Bedroom 1** 4.70 x 4.57

Bedroom 2 3.53 x 3.00

**Bathroom** 

**Shower Room** 

Second Floor Landing

**Bedroom 3** 3.66 x 2.77

**Bedroom 4** 4.27 x 3.61

**Bedroom 5** 4.19 x 2.39

Third Floor Landing

Bedroom 6

Call Thanet 01843 597600 ■ wardsofkent.co.uk











Third Floor