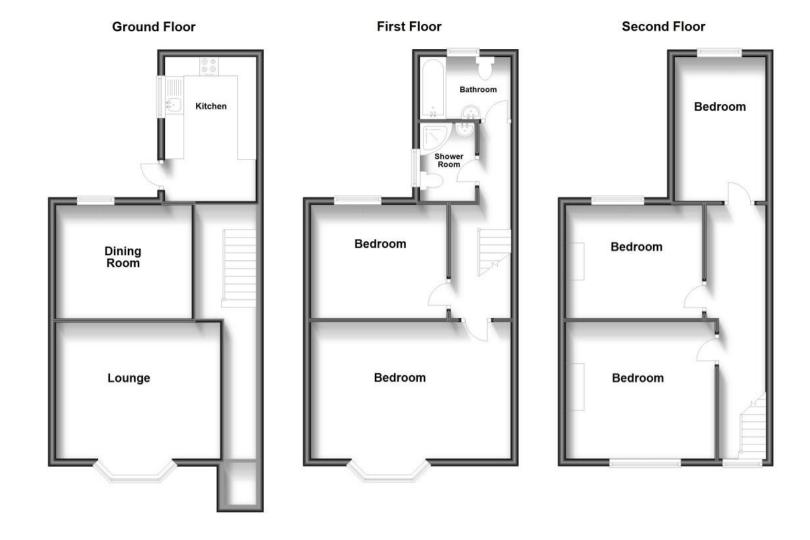

## Accommodation

Porch

Hallway

**Lounge** 4.42 x 3.66

**Dining Room** 3.66 x 3.05

Kitchen 3.86 x 2.44

First Floor Landing

**Bedroom 1** 4.70 x 4.57

Bedroom 2 3.53 x 3.00

**Bathroom** 

**Shower Room** 

Second Floor Landing

**Bedroom 3** 3.66 x 2.77

**Bedroom 4** 4.27 x 3.61

**Bedroom 5** 4.19 x 2.39

Third Floor Landing

Bedroom 6

Call Thanet 01843 597600 ■ wardsofkent.co.uk

Third Floor