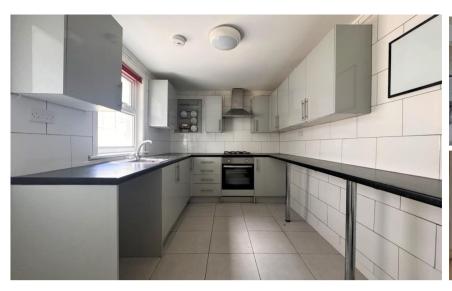

## Accommodation

Porch

Hallway

**Lounge** 4.42 x 3.66

**Dining Room** 3.66 x 3.05

Kitchen 3.86 x 2.44

First Floor Landing

**Bedroom 1** 4.70 x 4.57