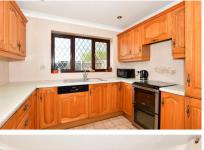

## **Accommodation**

Hallway

Cloakroom

Kitchen 2.95 x 2.44

Lounge dining room 6.99 x 5.06

Master bedroom 5.06 x 3.41

En suite

Bedroom 2 5.06 x 3.46