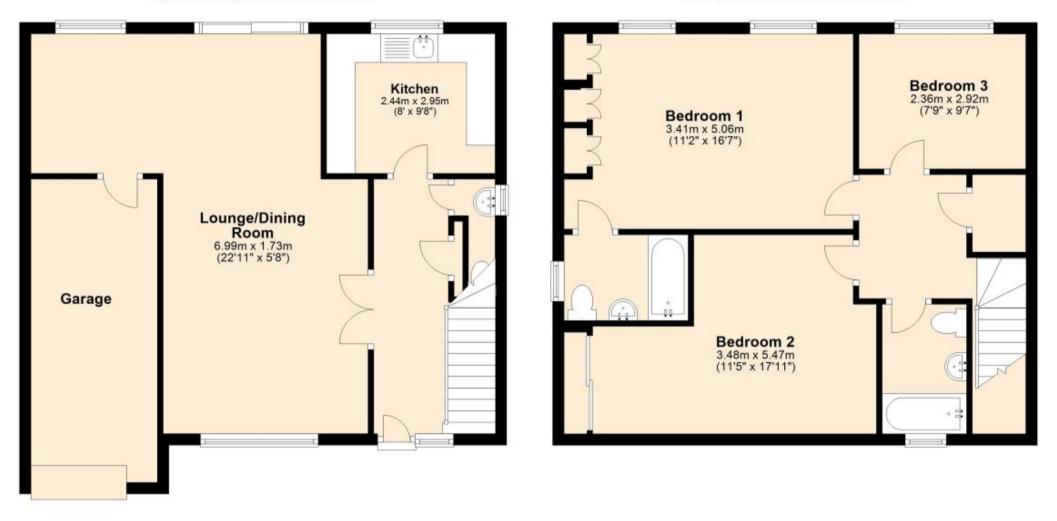

## **Accommodation**

Hallway

Cloakroom

Kitchen 2.95 x 2.44

Lounge dining room 6.99 x 5.06

Master bedroom 5.06 x 3.41

En suite

Bedroom 2 5.06 x 3.46

Bedroom 3 2.92 x 2.36

Family bathroom

## Call Ashford 01233 639654 ■ wardsofkent.co.uk

POTENTIAL:

CURRENT

**Ground Floor** 

Approx. 54.2 sq. metres (583.0 sq. feet)

First Floor

Approx. 54.6 sq. metres (587.6 sq. feet)

Total area: approx. 108.8 sq. metres (1170.7 sq. feet)