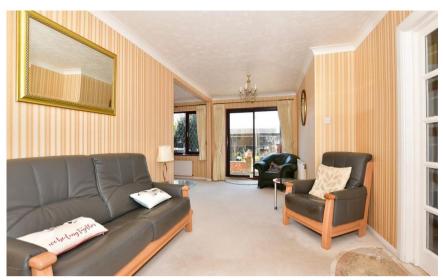

## **Accommodation**

Hallway

Cloakroom

Kitchen 2.95 x 2.44

Lounge dining room 6.99 x 5.06

Master bedroom 5.06 x 3.41

En suite

Bedroom 2 5.06 x 3.46