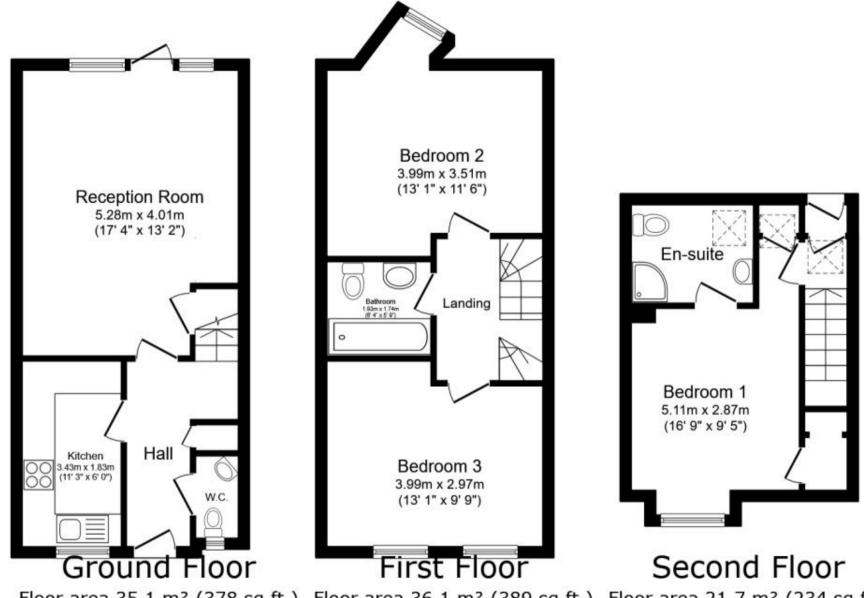

## **Accommodation**

Entrance hallway

**Kitchen** 3.45 x 1.84

**WC** 1.76 X 0.90

**Lounge** 5.29 x 4.01

Bedroom 2 4.01 x 2.93

**Bathroom** 2.14 x 1.86

**Bedroom 3** 4.01 x 3.17

**Bedroom 1** 3.42 x 2.87

En-suite shower room 2.17 x 1.82

Garden

Allocated parking

## Call Tonbridge 01732 770833 ■ wardsofkent.co.uk

POTENTIAL:

CURRENT

Floor area 35.1 m² (378 sq.ft.) Floor area 36.1 m² (389 sq.ft.) Floor area 21.7 m² (234 sq.ft.)

TOTAL: 93.0 m<sup>2</sup> (1,001 sq.ft.)