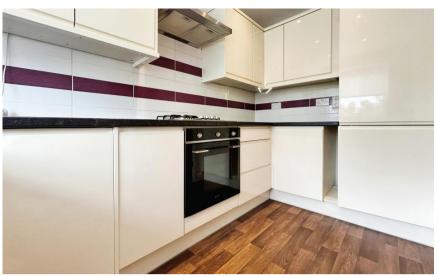

## **Accommodation**

Entrance hallway

**Kitchen** 3.45 x 1.84

**WC** 1.76 X 0.90

**Lounge** 5.29 x 4.01

Bedroom 2 4.01 x 2.93

**Bathroom** 2.14 x 1.86

**Bedroom 3** 4.01 x 3.17