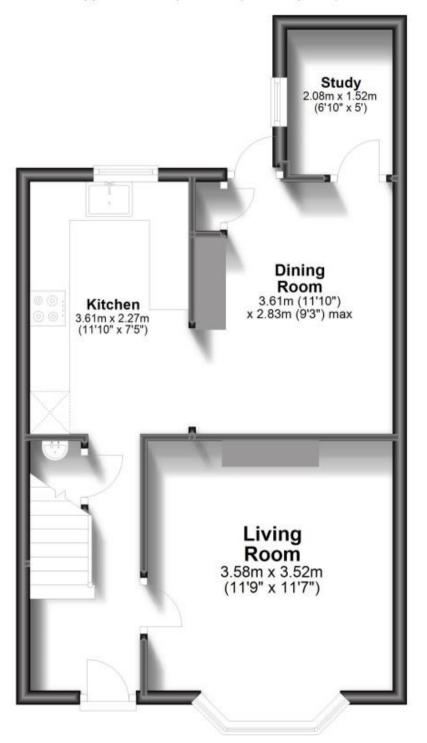

## Accommodation

Hallway Living Room **Downstairs Cloakroom** Kitchen **Dining Room** Study Landing Bedroom 1 Bedroom 2 Family Bathroom

Bedroom 3 Garden

Renting a property is a big commitment and we recommend that you visit the local authority website and these websites which offer helpful information and advice about letting

## Ground Floor

Approx. 41.5 sq. metres (446.6 sq. feet)

**First Floor** Approx. 34.7 sq. metres (373.8 sq. feet) Bedroom 3 2.51m x 2.04m (8'3" x 6'8") Bedroom 2 3.40m x 3.06m (11'2" x 10') Bedroom 1 3.58m x 2.88m (11'9" x 9'5") Bathroom