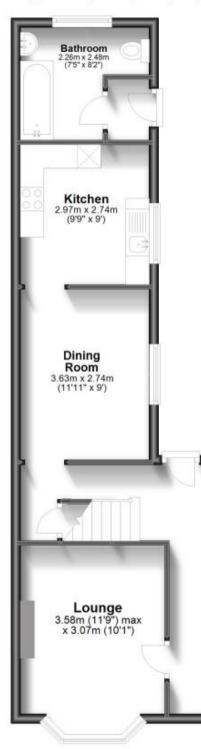

## Accommodation

Lounge 10'1 x 11'9 Dining Room 11'11 x 8'11 Bathroom 7'5 x 8'2 Bedroom 1 13'3 x 11'10 Bedroom 2 9'7 x 9'1 Bedroom 3 6'2 x 11'10

Ground Floor Approx. 46.5 sq. metres (500.7 sq. feet)