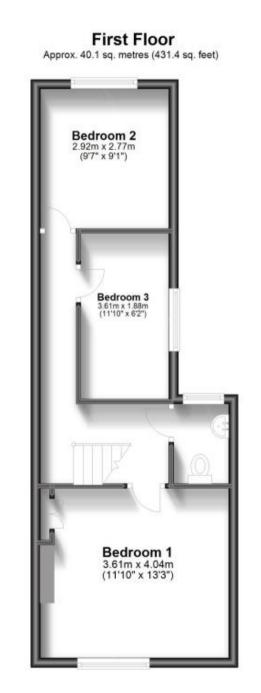

## Accommodation

Lounge 10'1 x 11'9 Dining Room 11'11 x 8'11 Bathroom 7'5 x 8'2 Bedroom 1 13'3 x 11'10 Bedroom 2 9'7 x 9'1 Bedroom 3 6'2 x 11'10

Ground Floor Approx. 46.5 sq. metres (500.7 sq. feet)