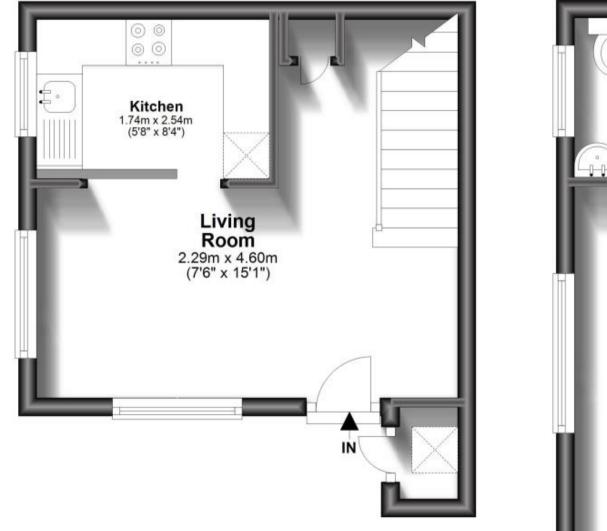

#### Accommodation

 Lounge
 15'1 x 13'5

 Kitchen
 8'4 x 5'8

 Bedroom
 12'8 x 10'8

 Bathroom
 12'8 x 10'8

# Ground Floor Approx. 23.8 sq. metres (256.2 sq. feet)