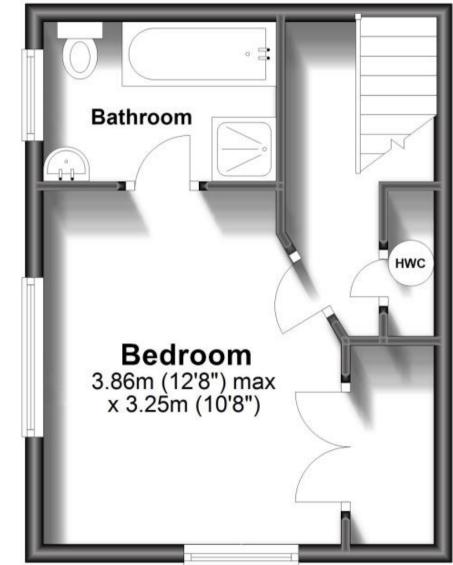

#### Accommodation

 Lounge
 15'1 x 13'5

 Kitchen
 8'4 x 5'8

 Bedroom
 12'8 x 10'8

 Bathroom
 12'8 x 10'8

## First Floor Approx. 24.3 sq. metres (261.5 sq. feet)

Total area: approx. 48.1 sq. metres (517.7 sq. feet)